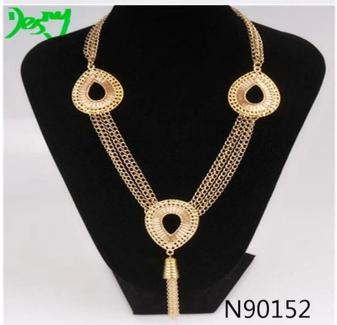

# teardrop shaped gold tassel chains statement necklace N90152

| Item Name                           | Necklace                                                 |  |  |  |
|-------------------------------------|----------------------------------------------------------|--|--|--|
| Item No.                            | N90150                                                   |  |  |  |
| Price term                          | Ex-work price                                            |  |  |  |
| Payment term                        | T/T 30% payment in advance , 70% balance before shipping |  |  |  |
| Lead time for sample                | 7-15 days                                                |  |  |  |
| Lead time for production 15-25 days |                                                          |  |  |  |
| Inner Packing                       | OPP bag                                                  |  |  |  |
| Outer Packing                       | Carton                                                   |  |  |  |
| Shipping Way                        | by courier as DHL, FEDEX, UPS, EMS                       |  |  |  |
| Remark                              | Nickle and Lead free                                     |  |  |  |
| Payment Way                         | T/T, WesternUion, Paypal, Bank transfer,etc.             |  |  |  |