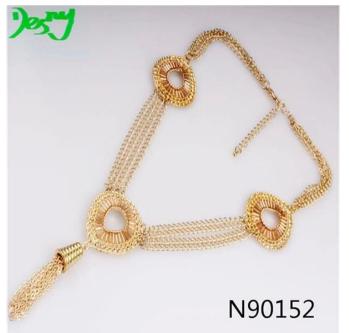

# teardrop shaped gold tassel chains statement necklace N90152

| Item Name                           | Necklace                                                 |  |  |  |
|-------------------------------------|----------------------------------------------------------|--|--|--|
| Item No.                            | N90150                                                   |  |  |  |
| Price term                          | Ex-work price                                            |  |  |  |
| Payment term                        | T/T 30% payment in advance , 70% balance before shipping |  |  |  |
| Lead time for sample                | 7-15 days                                                |  |  |  |
| Lead time for production 15-25 days |                                                          |  |  |  |
| Inner Packing                       | OPP bag                                                  |  |  |  |
| Outer Packing                       | Carton                                                   |  |  |  |
| Shipping Way                        | by courier as DHL, FEDEX, UPS, EMS                       |  |  |  |
| Remark                              | Nickle and Lead free                                     |  |  |  |
| Payment Way                         | T/T, WesternUion, Paypal, Bank transfer,etc.             |  |  |  |