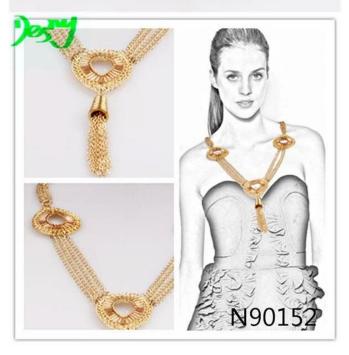

# teardrop shaped gold tassel chains statement necklace N90152

| Item Name                           | Necklace                                                 |  |  |  |
|-------------------------------------|----------------------------------------------------------|--|--|--|
| Item No.                            | N90150                                                   |  |  |  |
| Price term                          | Ex-work price                                            |  |  |  |
| Payment term                        | T/T 30% payment in advance , 70% balance before shipping |  |  |  |
| Lead time for sample                | 7-15 days                                                |  |  |  |
| Lead time for production 15-25 days |                                                          |  |  |  |
| Inner Packing                       | OPP bag                                                  |  |  |  |
| Outer Packing                       | Carton                                                   |  |  |  |
| Shipping Way                        | by courier as DHL, FEDEX, UPS, EMS                       |  |  |  |
| Remark                              | Nickle and Lead free                                     |  |  |  |
| Payment Way                         | T/T, WesternUion, Paypal, Bank transfer,etc.             |  |  |  |