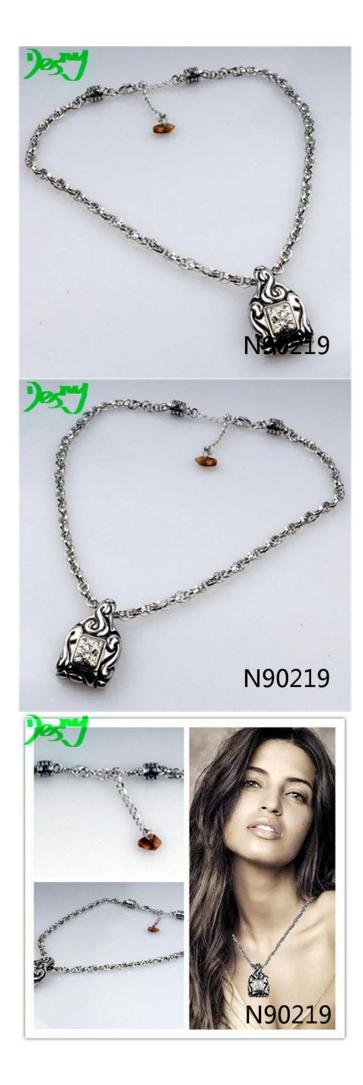

#### <u>tibetan antique fashion letter s pendant jewelry necklace N90219</u>

| Item Name                | Necklace                                                 |
|--------------------------|----------------------------------------------------------|
| Item No.                 | N90219                                                   |
| Price term               | Ex-work price                                            |
| Payment term             | T/T 30% payment in advance , 70% balance before shipping |
| Lead time for sample     | 7-15 days                                                |
| Lead time for production | 15-25 days                                               |
| Inner Packing            | OPP bag                                                  |
| Outer Packing            | Carton                                                   |
| Shipping Way             | by courier as DHL, FEDEX, UPS, EMS                       |
| Remark                   | Nickle and Lead free                                     |
| Payment Way              | T/T, WesternUion, Paypal, Bank transfer,etc.             |