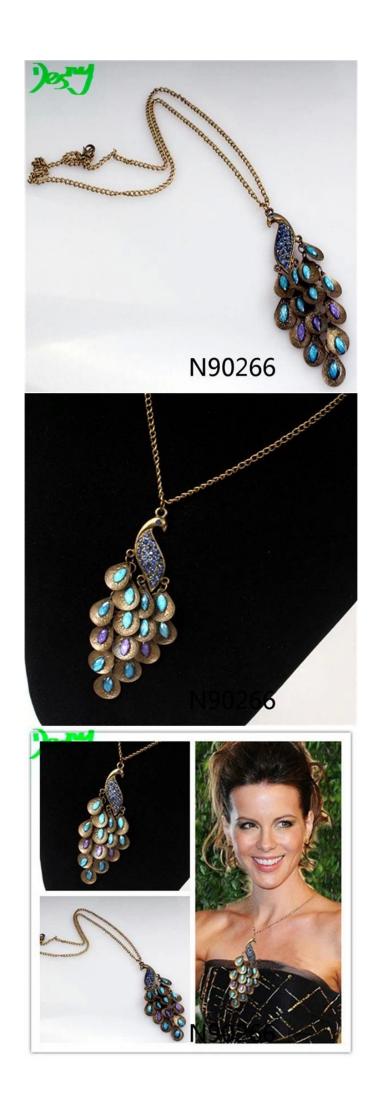

# wholesale vintage peacock costume pendant necklace N90266

| Item Name                | Necklace                                                 |
|--------------------------|----------------------------------------------------------|
| Item No.                 | N90266                                                   |
| Price term               | Ex-work price                                            |
| Payment term             | T/T 30% payment in advance , 70% balance before shipping |
| Lead time for sample     | 7-15 days                                                |
| Lead time for production | 15-25 days                                               |
| Inner Packing            | OPP bag                                                  |
| Outer Packing            | Carton                                                   |
| Shipping Way             | by courier as DHL, FEDEX, UPS, EMS                       |
| Remark                   | Nickle and Lead free                                     |
| Payment Way              | T/T, WesternUion, Paypal, Bank transfer,etc.             |