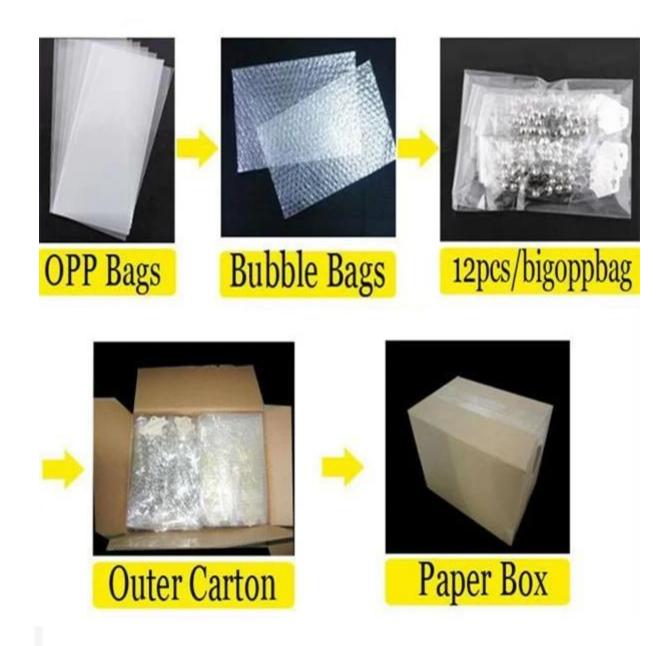

# wholesale vintage peacock costume pendant necklace N90266

| Item Name                | Necklace                                                 |
|--------------------------|----------------------------------------------------------|
| Item No.                 | N90266                                                   |
| Price term               | Ex-work price                                            |
| Payment term             | T/T 30% payment in advance , 70% balance before shipping |
| Lead time for sample     | 7-15 days                                                |
| Lead time for production | 15-25 days                                               |
| Inner Packing            | OPP bag                                                  |
| Outer Packing            | Carton                                                   |
| Shipping Way             | by courier as DHL, FEDEX, UPS, EMS                       |
| Remark                   | Nickle and Lead free                                     |
| Payment Way              | T/T, WesternUion, Paypal, Bank transfer,etc.             |

#### Welcome to contact us:

**Processig room** 

Sample room

Package details

**Delivery** 