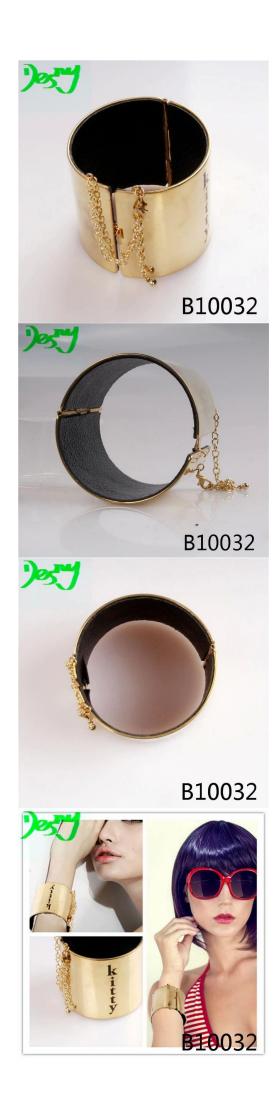

## wide indian man and womens's saudi arabia bracelet name bangle

| Item Name                     | bangles                                              |
|-------------------------------|------------------------------------------------------|
| Item No.                      | B10032                                               |
| Material                      | alloy                                                |
| Price term                    | Ex-work price                                        |
| Payment term                  | 30% payment in advance , 70% balance before shipping |
| Lead time for sample          | 7-15 days                                            |
| Lead time for mass production | 15-25 days                                           |
| Inner Packing                 | OPP bag                                              |
| Outer Packing                 | Carton                                               |
| Payment Way                   | T/T WesternUion paypal Bank transfer                 |
| Shipping Way                  | by courier as DHL, FEDEX, UPS, EMS                   |
| Remark                        | Nickle and Lead free                                 |