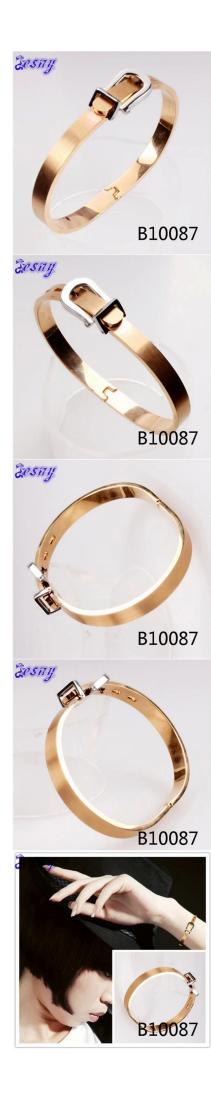

#### women thin yellow gold fitbit wristband bracelet B10087

| Item Name                | bangle bracelet                                          |
|--------------------------|----------------------------------------------------------|
| Item No.                 | B10087                                                   |
| Price term               | Ex-work price                                            |
| Payment term             | T/T 30% payment in advance , 70% balance before shipping |
| Lead time for sample     | 7-15 days                                                |
| Lead time for production | 15-25 days                                               |
| Inner Packing            | OPP bag                                                  |
| Outer Packing            | Carton                                                   |
| Shipping Way             | by courier as DHL, FEDEX, UPS, EMS                       |
| Remark                   | Nickle and Lead free                                     |
| Payment Way              | T/T, WesternUion, Paypal, Bank transfer,etc.             |