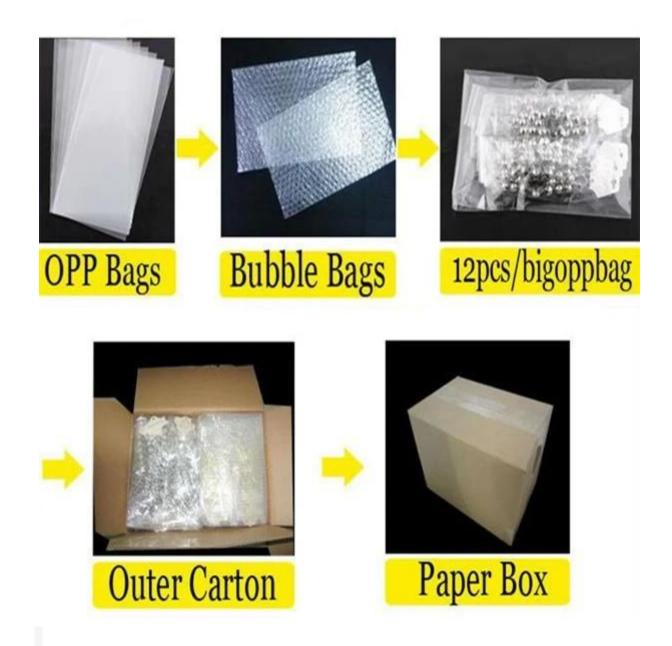

# 2014 gothic unique pyramid rhinestone wide bracelet B10057

| Item Name                | bangle bracelet                                          |
|--------------------------|----------------------------------------------------------|
| Item No.                 | B10057                                                   |
| Price term               | Ex-work price                                            |
| Payment term             | T/T 30% payment in advance , 70% balance before shipping |
| Lead time for sample     | 7-15 days                                                |
| Lead time for production | 15-25 days                                               |
| Inner Packing            | OPP bag                                                  |
| Outer Packing            | Carton                                                   |
| Shipping Way             | by courier as DHL, FEDEX, UPS, EMS                       |
| Remark                   | Nickle and Lead free                                     |
| Payment Way              | T/T, WesternUion, Paypal, Bank transfer,etc.             |

### Welcome to contact us:

**Processig room** 

Sample room

Package details

**Delivery** 