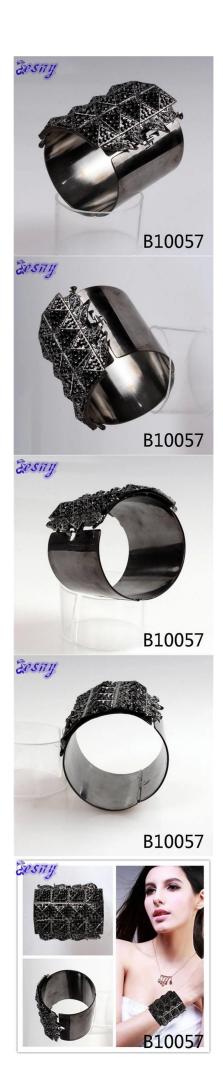

# 2014 gothic unique pyramid rhinestone wide bracelet B10057

| Item Name                | bangle bracelet                                          |
|--------------------------|----------------------------------------------------------|
| Item No.                 | B10057                                                   |
| Price term               | Ex-work price                                            |
| Payment term             | T/T 30% payment in advance , 70% balance before shipping |
| Lead time for sample     | 7-15 days                                                |
| Lead time for production | 15-25 days                                               |
| Inner Packing            | OPP bag                                                  |
| Outer Packing            | Carton                                                   |
| Shipping Way             | by courier as DHL, FEDEX, UPS, EMS                       |
| Remark                   | Nickle and Lead free                                     |
| Payment Way              | T/T, WesternUion, Paypal, Bank transfer,etc.             |