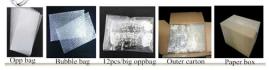

## Rhinestone glass indian fake gold fashion cuff bracelets &bangles

| Item Name                     | bangle                                               |
|-------------------------------|------------------------------------------------------|
| Item No.                      | B10020                                               |
| Material                      | rhinestone , alloy                                   |
| Price term                    | Ex-work price                                        |
| Payment term                  | 30% payment in advance , 70% balance before shipping |
| Lead time for sample          | 7-15 days                                            |
| Lead time for mass production | 15-25 days                                           |
| Inner Packing                 | OPP bag                                              |
| Outer Packing                 | Carton                                               |
| Payment Way                   | T/T WesternUion paypal Bank transfer                 |
| Shipping Way                  | by courier as DHL, FEDEX, UPS, EMS                   |
| Remark                        | Nickle and Lead free                                 |