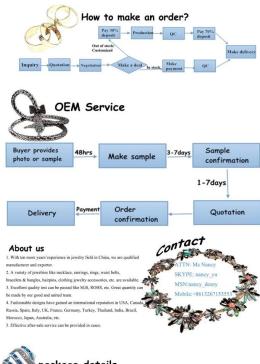

rm                    | Ex-work price                                        |
| Payment term                  | 30% payment in advance , 70% balance before shipping |
| Lead time for sample          | 7-15 days                                            |
| Lead time for mass production | 15-25 days                                           |
| Inner Packing                 | OPP bag                                              |
| Outer Packing                 | Carton                                               |
| Payment Way                   | T/T WesternUion paypal Bank transfer                 |
| Shipping Way                  | by courier as DHL, FEDEX, UPS, EMS                   |
| Remark                        | Nickle and Lead free                                 |















## TO AT Visit us Welcome