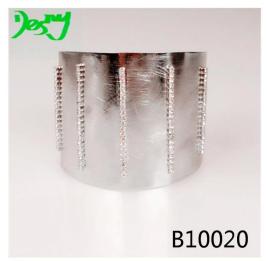

## Rhinestone glass indian fake gold fashion cuff bracelets &bangles

| Item Name                     | bangle                                               |
|-------------------------------|------------------------------------------------------|
| Item No.                      | B10020                                               |
| Material                      | rhinestone , alloy                                   |
| Price term                    | Ex-work price                                        |
| Payment term                  | 30% payment in advance , 70% balance before shipping |
| Lead time for sample          | 7-15 days                                            |
| Lead time for mass production | 15-25 days                                           |
| Inner Packing                 | OPP bag                                              |
| Outer Packing                 | Carton                                               |
| Payment Way                   | T/T WesternUion paypal Bank transfer                 |
| Shipping Way                  | by courier as DHL, FEDEX, UPS, EMS                   |
| Remark                        | Nickle and Lead free                                 |