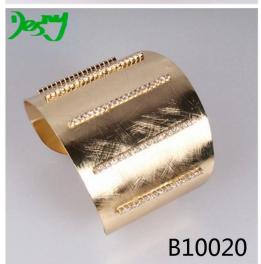

## Rhinestone glass indian fake gold fashion cuff bracelets &bangles

| Item Name                     | bangle                                               |
|-------------------------------|------------------------------------------------------|
| Item No.                      | B10020                                               |
| Material                      | rhinestone , alloy                                   |
| Price term                    | Ex-work price                                        |
| Payment term                  | 30% payment in advance , 70% balance before shipping |
| Lead time for sample          | 7-15 days                                            |
| Lead time for mass production | 15-25 days                                           |
| Inner Packing                 | OPP bag                                              |
| Outer Packing                 | Carton                                               |
| Payment Way                   | T/T WesternUion paypal Bank transfer                 |
| Shipping Way                  | by courier as DHL, FEDEX, UPS, EMS                   |
| Remark                        | Nickle and Lead free                                 |