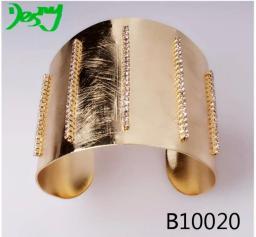

## Rhinestone glass indian fake gold fashion cuff bracelets &bangles

| Item Name                     | bangle                                               |
|-------------------------------|------------------------------------------------------|
| Item No.                      | B10020                                               |
| Material                      | rhinestone , alloy                                   |
| Price term                    | Ex-work price                                        |
| Payment term                  | 30% payment in advance , 70% balance before shipping |
| Lead time for sample          | 7-15 days                                            |
| Lead time for mass production | 15-25 days                                           |
| Inner Packing                 | OPP bag                                              |
| Outer Packing                 | Carton                                               |
| Payment Way                   | T/T WesternUion paypal Bank transfer                 |
| Shipping Way                  | by courier as DHL, FEDEX, UPS, EMS                   |
| Remark                        | Nickle and Lead free                                 |