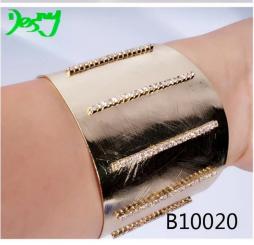

## Rhinestone glass indian fake gold fashion cuff bracelets &bangles

| Item Name                     | bangle                                               |
|-------------------------------|------------------------------------------------------|
| Item No.                      | B10020                                               |
| Material                      | rhinestone , alloy                                   |
| Price term                    | Ex-work price                                        |
| Payment term                  | 30% payment in advance , 70% balance before shipping |
| Lead time for sample          | 7-15 days                                            |
| Lead time for mass production | 15-25 days                                           |
| Inner Packing                 | OPP bag                                              |
| Outer Packing                 | Carton                                               |
| Payment Way                   | T/T WesternUion paypal Bank transfer                 |
| Shipping Way                  | by courier as DHL, FEDEX, UPS, EMS                   |
| Remark                        | Nickle and Lead free                                 |