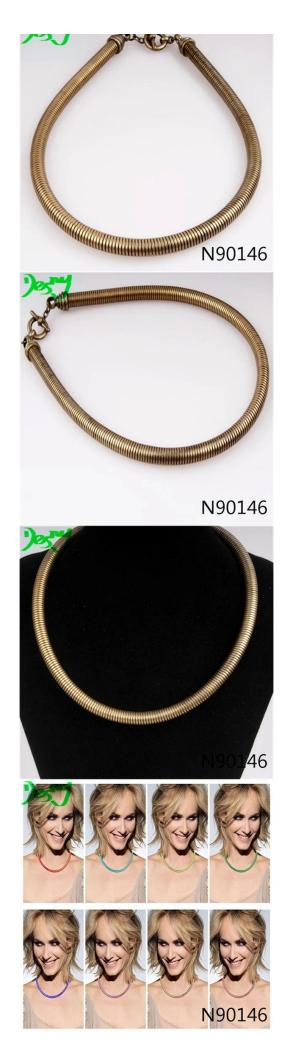

#### bold jewelry mens anchor gold chain necklace N90146

| Item Name                | Necklace                                                 |
|--------------------------|----------------------------------------------------------|
| Item No.                 | N90146                                                   |
| Price term               | Ex-work price                                            |
| Payment term             | T/T 30% payment in advance , 70% balance before shipping |
| Lead time for sample     | 7-15 days                                                |
| Lead time for production | 15-25 days                                               |
| Inner Packing            | OPP bag                                                  |
| Outer Packing            | Carton                                                   |
| Shipping Way             | by courier as DHL, FEDEX, UPS, EMS                       |
| Remark                   | Nickle and Lead free                                     |
| Payment Way              | T/T, WesternUion, Paypal, Bank transfer,etc.             |