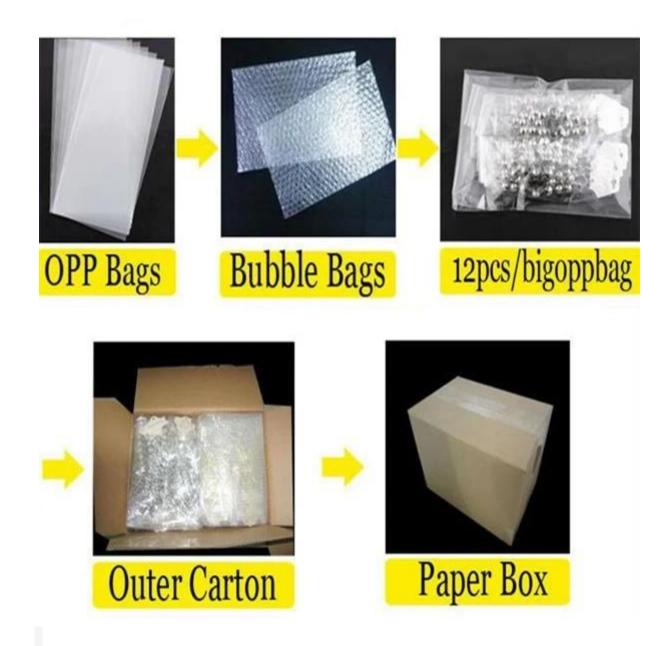

# colored plastic crystal sex split heart charmed necklace N90177

| Item Name                | Necklace                                                 |
|--------------------------|----------------------------------------------------------|
| Item No.                 | N90177                                                   |
| Price term               | Ex-work price                                            |
| Payment term             | T/T 30% payment in advance , 70% balance before shipping |
| Lead time for sample     | 7-15 days                                                |
| Lead time for production | 15-25 days                                               |
| Inner Packing            | OPP bag                                                  |
| Outer Packing            | Carton                                                   |
| Shipping Way             | by courier as DHL, FEDEX, UPS, EMS                       |
| Remark                   | Nickle and Lead free                                     |
| Payment Way              | T/T, WesternUion, Paypal, Bank transfer,etc.             |

### Welcome to contact us:

**Processig room** 

Sample room

Package details

**Delivery** 