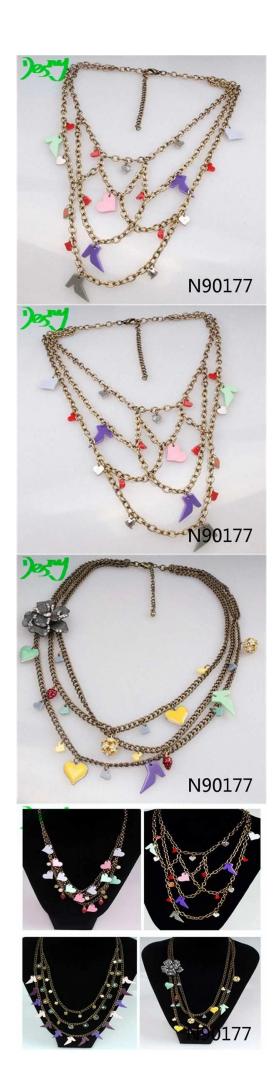

# colored plastic crystal sex split heart charmed necklace N90177

| Item Name                | Necklace                                                 |
|--------------------------|----------------------------------------------------------|
| Item No.                 | N90177                                                   |
| Price term               | Ex-work price                                            |
| Payment term             | T/T 30% payment in advance , 70% balance before shipping |
| Lead time for sample     | 7-15 days                                                |
| Lead time for production | 15-25 days                                               |
| Inner Packing            | OPP bag                                                  |
| Outer Packing            | Carton                                                   |
| Shipping Way             | by courier as DHL, FEDEX, UPS, EMS                       |
| Remark                   | Nickle and Lead free                                     |
| Payment Way              | T/T, WesternUion, Paypal, Bank transfer,etc.             |