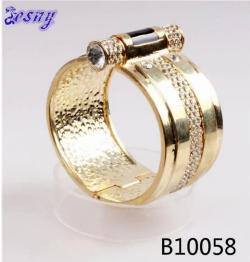

## crystal bracelet fashion fake gold magnetic bangle B10058

| Item Name                           | bangle bracelet                                          |  |  |
|-------------------------------------|----------------------------------------------------------|--|--|
| Item No.                            | B10058                                                   |  |  |
| Price term                          | Ex-work price                                            |  |  |
| Payment term                        | T/T 30% payment in advance , 70% balance before shipping |  |  |
| Lead time for sample                | 7-15 days                                                |  |  |
| Lead time for production 15-25 days |                                                          |  |  |
| Inner Packing                       | OPP bag                                                  |  |  |
| Outer Packing                       | Carton                                                   |  |  |
| Shipping Way                        | by courier as DHL, FEDEX, UPS, EMS                       |  |  |
| Remark                              | Nickle and Lead free                                     |  |  |
| Payment Way                         | T/T, WesternUion, Paypal, Bank transfer,etc.             |  |  |