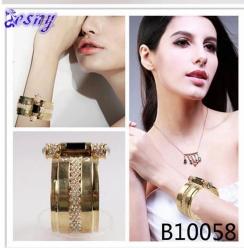

## crystal bracelet fashion fake gold magnetic bangle B10058

| Item Name                           | bangle bracelet                                          |  |  |
|-------------------------------------|----------------------------------------------------------|--|--|
| Item No.                            | B10058                                                   |  |  |
| Price term                          | Ex-work price                                            |  |  |
| Payment term                        | T/T 30% payment in advance , 70% balance before shipping |  |  |
| Lead time for sample                | 7-15 days                                                |  |  |
| Lead time for production 15-25 days |                                                          |  |  |
| Inner Packing                       | OPP bag                                                  |  |  |
| Outer Packing                       | Carton                                                   |  |  |
| Shipping Way                        | by courier as DHL, FEDEX, UPS, EMS                       |  |  |
| Remark                              | Nickle and Lead free                                     |  |  |
| Payment Way                         | T/T, WesternUion, Paypal, Bank transfer,etc.             |  |  |