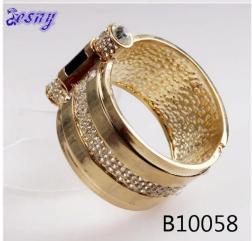

## crystal bracelet fashion fake gold magnetic bangle B10058

| Item Name                           | bangle bracelet                                          |  |  |
|-------------------------------------|----------------------------------------------------------|--|--|
| Item No.                            | B10058                                                   |  |  |
| Price term                          | Ex-work price                                            |  |  |
| Payment term                        | T/T 30% payment in advance , 70% balance before shipping |  |  |
| Lead time for sample                | 7-15 days                                                |  |  |
| Lead time for production 15-25 days |                                                          |  |  |
| Inner Packing                       | OPP bag                                                  |  |  |
| Outer Packing                       | Carton                                                   |  |  |
| Shipping Way                        | by courier as DHL, FEDEX, UPS, EMS                       |  |  |
| Remark                              | Nickle and Lead free                                     |  |  |
| Payment Way                         | T/T, WesternUion, Paypal, Bank transfer,etc.             |  |  |