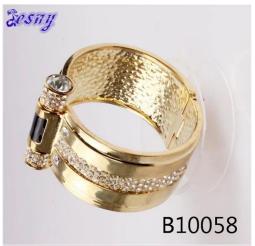

## crystal bracelet fashion fake gold magnetic bangle B10058

| Item Name                           | bangle bracelet                                          |  |  |
|-------------------------------------|----------------------------------------------------------|--|--|
| Item No.                            | B10058                                                   |  |  |
| Price term                          | Ex-work price                                            |  |  |
| Payment term                        | T/T 30% payment in advance , 70% balance before shipping |  |  |
| Lead time for sample                | 7-15 days                                                |  |  |
| Lead time for production 15-25 days |                                                          |  |  |
| Inner Packing                       | OPP bag                                                  |  |  |
| Outer Packing                       | Carton                                                   |  |  |
| Shipping Way                        | by courier as DHL, FEDEX, UPS, EMS                       |  |  |
| Remark                              | Nickle and Lead free                                     |  |  |
| Payment Way                         | T/T, WesternUion, Paypal, Bank transfer,etc.             |  |  |