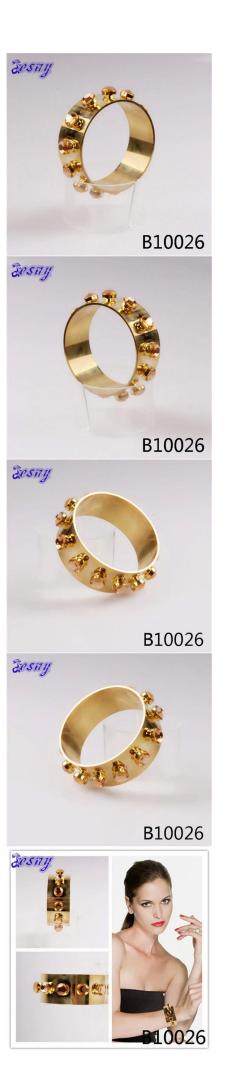

| cr | vstal ( | gemstone | jewelr | <u>y charm rivet bangle bracelet B10026</u> |
|----|---------|----------|--------|---------------------------------------------|
|    |         |          |        |                                             |

| bangle bracelet                                          |  |  |  |  |
|----------------------------------------------------------|--|--|--|--|
| B10026                                                   |  |  |  |  |
| Ex-work price                                            |  |  |  |  |
| T/T 30% payment in advance , 70% balance before shipping |  |  |  |  |
| 7-15 days                                                |  |  |  |  |
| Lead time for production 15-25 days                      |  |  |  |  |
| OPP bag                                                  |  |  |  |  |
| Carton                                                   |  |  |  |  |
| by courier as DHL, FEDEX, UPS, EMS                       |  |  |  |  |
| Nickle and Lead free                                     |  |  |  |  |
| T/T, WesternUion, Paypal, Bank transfer,etc.             |  |  |  |  |
|                                                          |  |  |  |  |