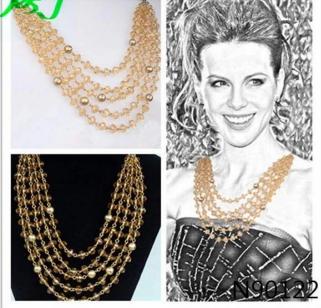

#### <u>crystal layered plastic bead gold statement necklace N90122</u>

| <u> </u>                 |                                                          |
|--------------------------|----------------------------------------------------------|
| Item Name                | Necklace                                                 |
| Item No.                 | N90122                                                   |
| Price term               | Ex-work price                                            |
| Payment term             | T/T 30% payment in advance , 70% balance before shipping |
| Lead time for sample     | 7-15 days                                                |
| Lead time for production | 15-25 days                                               |
| Inner Packing            | OPP bag                                                  |
| Outer Packing            | Carton                                                   |
| Shipping Way             | by courier as DHL, FEDEX, UPS, EMS                       |
| Remark                   | Nickle and Lead free                                     |
| Payment Way              | T/T, WesternUion, Paypal, Bank transfer,etc.             |
|                          |                                                          |