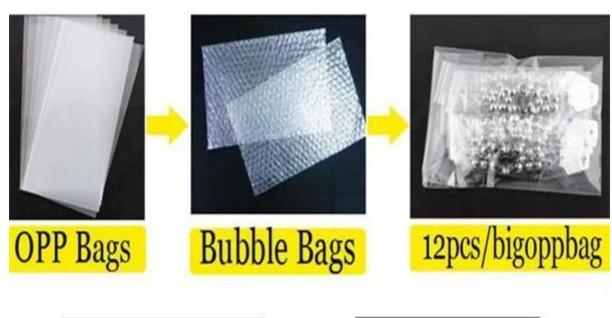

# <u>Package details</u>

**Delivery** 

#### <u>crystal layered plastic bead gold statement necklace N90122</u>

| <u> </u>                 |                                                          |
|--------------------------|----------------------------------------------------------|
| Item Name                | Necklace                                                 |
| Item No.                 | N90122                                                   |
| Price term               | Ex-work price                                            |
| Payment term             | T/T 30% payment in advance , 70% balance before shipping |
| Lead time for sample     | 7-15 days                                                |
| Lead time for production | 15-25 days                                               |
| Inner Packing            | OPP bag                                                  |
| Outer Packing            | Carton                                                   |
| Shipping Way             | by courier as DHL, FEDEX, UPS, EMS                       |
| Remark                   | Nickle and Lead free                                     |
| Payment Way              | T/T, WesternUion, Paypal, Bank transfer,etc.             |
|                          |                                                          |