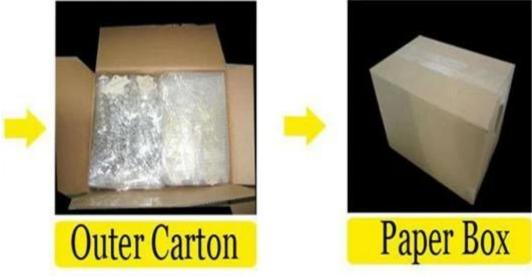

# <u>Package details</u>

**Delivery** 

#### <u>crystal layered plastic bead gold statement necklace N90122</u>

| <u> </u>                 |                                                          |
|--------------------------|----------------------------------------------------------|
| Item Name                | Necklace                                                 |
| Item No.                 | N90122                                                   |
| Price term               | Ex-work price                                            |
| Payment term             | T/T 30% payment in advance , 70% balance before shipping |
| Lead time for sample     | 7-15 days                                                |
| Lead time for production | 15-25 days                                               |
| Inner Packing            | OPP bag                                                  |
| Outer Packing            | Carton                                                   |
| Shipping Way             | by courier as DHL, FEDEX, UPS, EMS                       |
| Remark                   | Nickle and Lead free                                     |
| Payment Way              | T/T, WesternUion, Paypal, Bank transfer,etc.             |
|                          |                                                          |