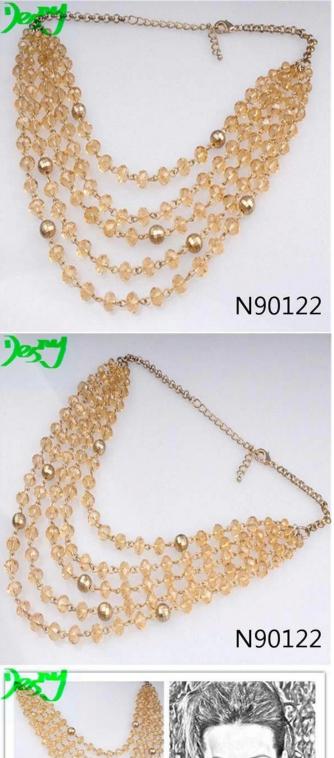

#### <u>crystal layered plastic bead gold statement necklace N90122</u>

| <u> </u>                 |                                                          |
|--------------------------|----------------------------------------------------------|
| Item Name                | Necklace                                                 |
| Item No.                 | N90122                                                   |
| Price term               | Ex-work price                                            |
| Payment term             | T/T 30% payment in advance , 70% balance before shipping |
| Lead time for sample     | 7-15 days                                                |
| Lead time for production | 15-25 days                                               |
| Inner Packing            | OPP bag                                                  |
| Outer Packing            | Carton                                                   |
| Shipping Way             | by courier as DHL, FEDEX, UPS, EMS                       |
| Remark                   | Nickle and Lead free                                     |
| Payment Way              | T/T, WesternUion, Paypal, Bank transfer,etc.             |
|                          |                                                          |