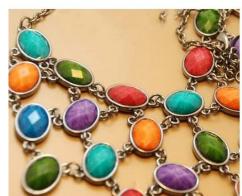

# fashion jewelry colorful hipanema beads choker necklace TBN004

| Item Name                | Necklace                                                 |
|--------------------------|----------------------------------------------------------|
| Item No.                 | TBN004                                                   |
| Price term               | Ex-work price                                            |
| Payment term             | T/T 30% payment in advance , 70% balance before shipping |
| Lead time for sample     | 7-15 days                                                |
| Lead time for production | 15-25 days                                               |
| Inner Packing            | OPP bag                                                  |
| Outer Packing            | Carton                                                   |
| Shipping Way             | by courier as DHL, FEDEX, UPS, EMS                       |
| Remark                   | Nickle and Lead free                                     |
| Payment Way              | T/T, WesternUion, Paypal, Bank transfer,etc.             |