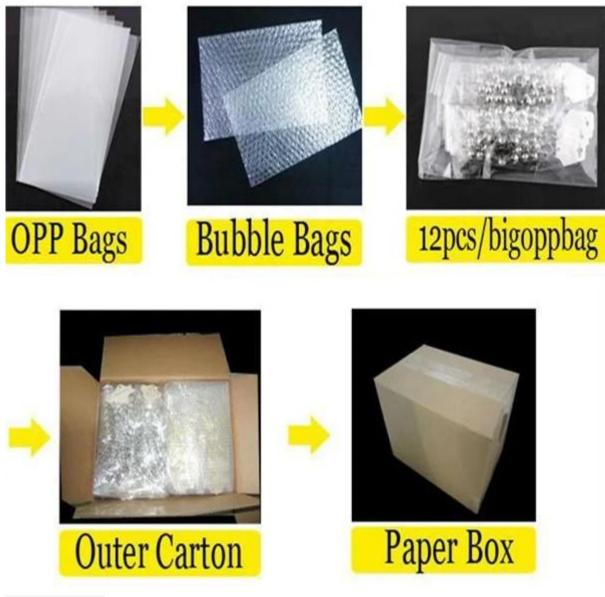

# fashion jewelry colorful hipanema beads choker necklace TBN004

| Item Name                | Necklace                                                 |
|--------------------------|----------------------------------------------------------|
| Item No.                 | TBN004                                                   |
| Price term               | Ex-work price                                            |
| Payment term             | T/T 30% payment in advance , 70% balance before shipping |
| Lead time for sample     | 7-15 days                                                |
| Lead time for production | 15-25 days                                               |
| Inner Packing            | OPP bag                                                  |
| Outer Packing            | Carton                                                   |
| Shipping Way             | by courier as DHL, FEDEX, UPS, EMS                       |
| Remark                   | Nickle and Lead free                                     |
| Payment Way              | T/T, WesternUion, Paypal, Bank transfer,etc.             |

## Welcome to contact us:

Processig room

Sample room

Package details

**Delivery** 