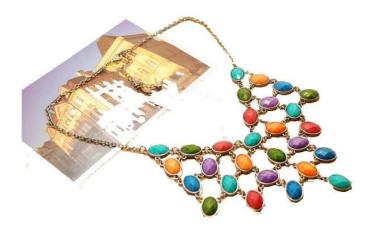

# fashion jewelry colorful hipanema beads choker necklace TBN004

| Item Name                | Necklace                                                 |
|--------------------------|----------------------------------------------------------|
| Item No.                 | TBN004                                                   |
| Price term               | Ex-work price                                            |
| Payment term             | T/T 30% payment in advance , 70% balance before shipping |
| Lead time for sample     | 7-15 days                                                |
| Lead time for production | 15-25 days                                               |
| Inner Packing            | OPP bag                                                  |
| Outer Packing            | Carton                                                   |
| Shipping Way             | by courier as DHL, FEDEX, UPS, EMS                       |
| Remark                   | Nickle and Lead free                                     |
| Payment Way              | T/T, WesternUion, Paypal, Bank transfer,etc.             |