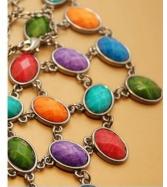

# fashion jewelry colorful hipanema beads choker necklace TBN004

| Item Name                | Necklace                                                 |
|--------------------------|----------------------------------------------------------|
| Item No.                 | TBN004                                                   |
| Price term               | Ex-work price                                            |
| Payment term             | T/T 30% payment in advance , 70% balance before shipping |
| Lead time for sample     | 7-15 days                                                |
| Lead time for production | 15-25 days                                               |
| Inner Packing            | OPP bag                                                  |
| Outer Packing            | Carton                                                   |
| Shipping Way             | by courier as DHL, FEDEX, UPS, EMS                       |
| Remark                   | Nickle and Lead free                                     |
| Payment Way              | T/T, WesternUion, Paypal, Bank transfer,etc.             |