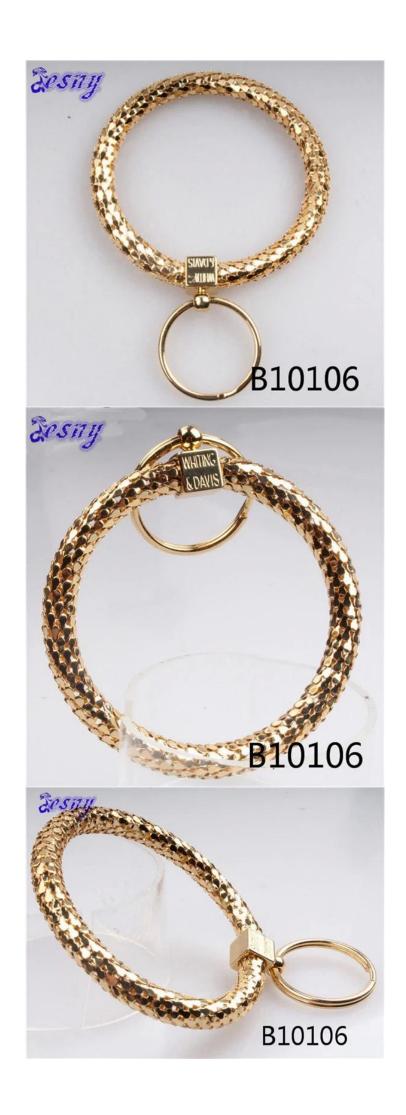

# gold jewelry sets initial letter snake skin bracelet B10106

| Item Name                | bangle bracelet                                          |
|--------------------------|----------------------------------------------------------|
| Item No.                 | B10106                                                   |
| Price term               | Ex-work price                                            |
| Payment term             | T/T 30% payment in advance , 70% balance before shipping |
| Lead time for sample     | 7-15 days                                                |
| Lead time for production | 15-25 days                                               |
| Inner Packing            | OPP bag                                                  |
| Outer Packing            | Carton                                                   |
| Shipping Way             | by courier as DHL, FEDEX, UPS, EMS                       |
| Remark                   | Nickle and Lead free                                     |
| Payment Way              | T/T, WesternUion, Paypal, Bank transfer,etc.             |