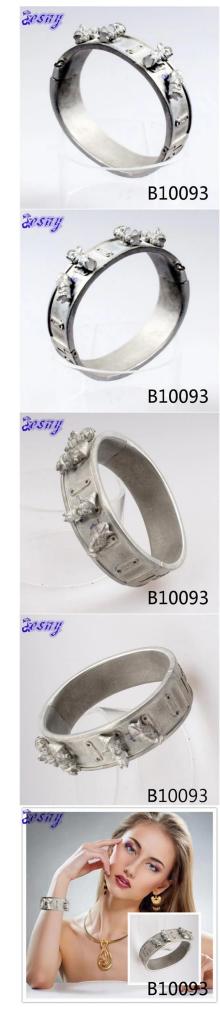

#### hottime handmade fashion antique copper bracelet B10093

| Item Name                | bangle bracelet                                          |
|--------------------------|----------------------------------------------------------|
| Item No.                 | B10093                                                   |
| Price term               | Ex-work price                                            |
| Payment term             | T/T 30% payment in advance , 70% balance before shipping |
| Lead time for sample     | 7-15 days                                                |
| Lead time for production | n 15-25 days                                             |
| Inner Packing            | OPP bag                                                  |
| Outer Packing            | Carton                                                   |
| Shipping Way             | by courier as DHL, FEDEX, UPS, EMS                       |
| Remark                   | Nickle and Lead free                                     |
| Payment Way              | T/T, WesternUion, Paypal, Bank transfer,etc.             |