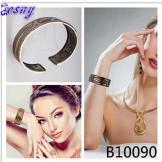

# indian ethnic jewelry wholesale tattoo brass cuff bracelet B10090

| Item Name                | bangle bracelet                                          |
|--------------------------|----------------------------------------------------------|
| Item No.                 | B10090                                                   |
| Price term               | Ex-work price                                            |
| Payment term             | T/T 30% payment in advance , 70% balance before shipping |
| Lead time for sample     | 7-15 days                                                |
| Lead time for production | 15-25 days                                               |
| Inner Packing            | OPP bag                                                  |
| Outer Packing            | Carton                                                   |
| Shipping Way             | by courier as DHL, FEDEX, UPS, EMS                       |
| Remark                   | Nickle and Lead free                                     |
| Payment Way              | T/T, WesternUion, Paypal, Bank transfer,etc.             |