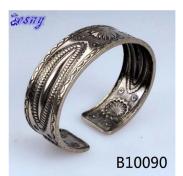

# indian ethnic jewelry wholesale tattoo brass cuff bracelet B10090

| Item Name                | bangle bracelet                                          |
|--------------------------|----------------------------------------------------------|
| Item No.                 | B10090                                                   |
| Price term               | Ex-work price                                            |
| Payment term             | T/T 30% payment in advance , 70% balance before shipping |
| Lead time for sample     | 7-15 days                                                |
| Lead time for production | 15-25 days                                               |
| Inner Packing            | OPP bag                                                  |
| Outer Packing            | Carton                                                   |
| Shipping Way             | by courier as DHL, FEDEX, UPS, EMS                       |
| Remark                   | Nickle and Lead free                                     |
| Payment Way              | T/T, WesternUion, Paypal, Bank transfer,etc.             |