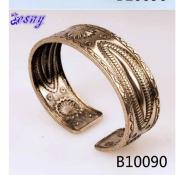

# indian ethnic jewelry wholesale tattoo brass cuff bracelet B10090

| Item Name                | bangle bracelet                                          |
|--------------------------|----------------------------------------------------------|
| Item No.                 | B10090                                                   |
| Price term               | Ex-work price                                            |
| Payment term             | T/T 30% payment in advance , 70% balance before shipping |
| Lead time for sample     | 7-15 days                                                |
| Lead time for production | 15-25 days                                               |
| Inner Packing            | OPP bag                                                  |
| Outer Packing            | Carton                                                   |
| Shipping Way             | by courier as DHL, FEDEX, UPS, EMS                       |
| Remark                   | Nickle and Lead free                                     |
| Payment Way              | T/T, WesternUion, Paypal, Bank transfer,etc.             |