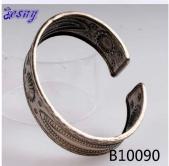

# indian ethnic jewelry wholesale tattoo brass cuff bracelet B10090

| Item Name                | bangle bracelet                                          |
|--------------------------|----------------------------------------------------------|
| Item No.                 | B10090                                                   |
| Price term               | Ex-work price                                            |
| Payment term             | T/T 30% payment in advance , 70% balance before shipping |
| Lead time for sample     | 7-15 days                                                |
| Lead time for production | 15-25 days                                               |
| Inner Packing            | OPP bag                                                  |
| Outer Packing            | Carton                                                   |
| Shipping Way             | by courier as DHL, FEDEX, UPS, EMS                       |
| Remark                   | Nickle and Lead free                                     |
| Payment Way              | T/T, WesternUion, Paypal, Bank transfer,etc.             |