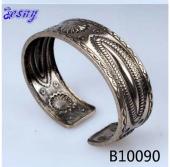

# indian ethnic jewelry wholesale tattoo brass cuff bracelet B10090

| Item Name                | bangle bracelet                                          |
|--------------------------|----------------------------------------------------------|
| Item No.                 | B10090                                                   |
| Price term               | Ex-work price                                            |
| Payment term             | T/T 30% payment in advance , 70% balance before shipping |
| Lead time for sample     | 7-15 days                                                |
| Lead time for production | 15-25 days                                               |
| Inner Packing            | OPP bag                                                  |
| Outer Packing            | Carton                                                   |
| Shipping Way             | by courier as DHL, FEDEX, UPS, EMS                       |
| Remark                   | Nickle and Lead free                                     |
| Payment Way              | T/T, WesternUion, Paypal, Bank transfer,etc.             |