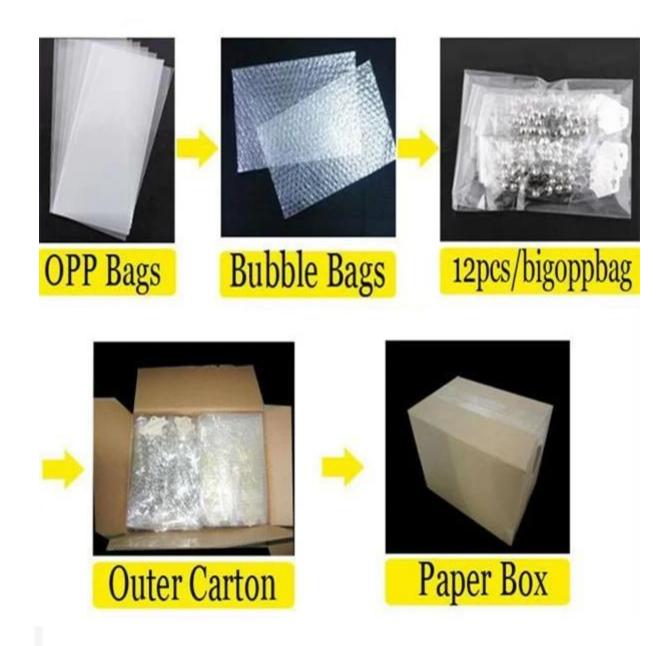

# indian ethnic jewelry wholesale tattoo brass cuff bracelet B10090

| Item Name                | bangle bracelet                                          |
|--------------------------|----------------------------------------------------------|
| Item No.                 | B10090                                                   |
| Price term               | Ex-work price                                            |
| Payment term             | T/T 30% payment in advance , 70% balance before shipping |
| Lead time for sample     | 7-15 days                                                |
| Lead time for production | 15-25 days                                               |
| Inner Packing            | OPP bag                                                  |
| Outer Packing            | Carton                                                   |
| Shipping Way             | by courier as DHL, FEDEX, UPS, EMS                       |
| Remark                   | Nickle and Lead free                                     |
| Payment Way              | T/T, WesternUion, Paypal, Bank transfer,etc.             |

### Welcome to contact us:

**Processig room** 

Sample room

Package details

**Delivery** 