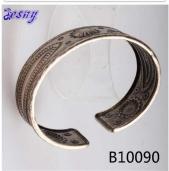

# indian ethnic jewelry wholesale tattoo brass cuff bracelet B10090

| Item Name                | bangle bracelet                                          |
|--------------------------|----------------------------------------------------------|
| Item No.                 | B10090                                                   |
| Price term               | Ex-work price                                            |
| Payment term             | T/T 30% payment in advance , 70% balance before shipping |
| Lead time for sample     | 7-15 days                                                |
| Lead time for production | 15-25 days                                               |
| Inner Packing            | OPP bag                                                  |
| Outer Packing            | Carton                                                   |
| Shipping Way             | by courier as DHL, FEDEX, UPS, EMS                       |
| Remark                   | Nickle and Lead free                                     |
| Payment Way              | T/T, WesternUion, Paypal, Bank transfer,etc.             |