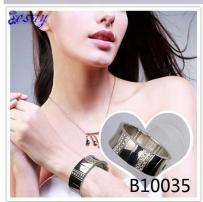

# japanese silver magnetic men's stainless steel bracelet B10035

| Item Name                | bangle bracelet                                          |
|--------------------------|----------------------------------------------------------|
| Item No.                 | B10035                                                   |
| Price term               | Ex-work price                                            |
| Payment term             | T/T 30% payment in advance , 70% balance before shipping |
| Lead time for sample     | 7-15 days                                                |
| Lead time for production | 15-25 days                                               |
| Inner Packing            | OPP bag                                                  |
| Outer Packing            | Carton                                                   |
| Shipping Way             | by courier as DHL, FEDEX, UPS, EMS                       |
| Remark                   | Nickle and Lead free                                     |
| Payment Way              | T/T, WesternUion, Paypal, Bank transfer,etc.             |