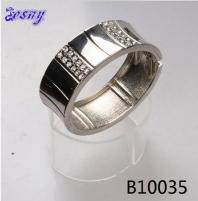

# japanese silver magnetic men's stainless steel bracelet B10035

| Item Name                | bangle bracelet                                          |
|--------------------------|----------------------------------------------------------|
| Item No.                 | B10035                                                   |
| Price term               | Ex-work price                                            |
| Payment term             | T/T 30% payment in advance , 70% balance before shipping |
| Lead time for sample     | 7-15 days                                                |
| Lead time for production | 15-25 days                                               |
| Inner Packing            | OPP bag                                                  |
| Outer Packing            | Carton                                                   |
| Shipping Way             | by courier as DHL, FEDEX, UPS, EMS                       |
| Remark                   | Nickle and Lead free                                     |
| Payment Way              | T/T, WesternUion, Paypal, Bank transfer,etc.             |