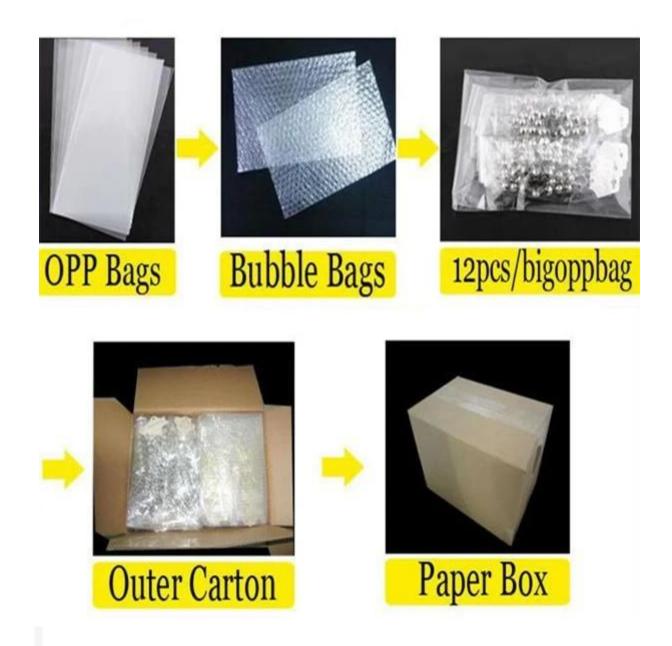

# japanese silver magnetic men's stainless steel bracelet B10035

| Item Name                | bangle bracelet                                          |
|--------------------------|----------------------------------------------------------|
| Item No.                 | B10035                                                   |
| Price term               | Ex-work price                                            |
| Payment term             | T/T 30% payment in advance , 70% balance before shipping |
| Lead time for sample     | 7-15 days                                                |
| Lead time for production | 15-25 days                                               |
| Inner Packing            | OPP bag                                                  |
| Outer Packing            | Carton                                                   |
| Shipping Way             | by courier as DHL, FEDEX, UPS, EMS                       |
| Remark                   | Nickle and Lead free                                     |
| Payment Way              | T/T, WesternUion, Paypal, Bank transfer,etc.             |