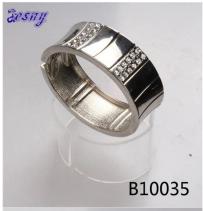

# japanese silver magnetic men's stainless steel bracelet B10035

| Item Name                | bangle bracelet                                          |
|--------------------------|----------------------------------------------------------|
| Item No.                 | B10035                                                   |
| Price term               | Ex-work price                                            |
| Payment term             | T/T 30% payment in advance , 70% balance before shipping |
| Lead time for sample     | 7-15 days                                                |
| Lead time for production | 15-25 days                                               |
| Inner Packing            | OPP bag                                                  |
| Outer Packing            | Carton                                                   |
| Shipping Way             | by courier as DHL, FEDEX, UPS, EMS                       |
| Remark                   | Nickle and Lead free                                     |
| Payment Way              | T/T, WesternUion, Paypal, Bank transfer,etc.             |