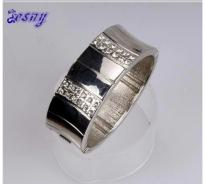

# japanese silver magnetic men's stainless steel bracelet B10035

| Item Name                | bangle bracelet                                          |
|--------------------------|----------------------------------------------------------|
| Item No.                 | B10035                                                   |
| Price term               | Ex-work price                                            |
| Payment term             | T/T 30% payment in advance , 70% balance before shipping |
| Lead time for sample     | 7-15 days                                                |
| Lead time for production | 15-25 days                                               |
| Inner Packing            | OPP bag                                                  |
| Outer Packing            | Carton                                                   |
| Shipping Way             | by courier as DHL, FEDEX, UPS, EMS                       |
| Remark                   | Nickle and Lead free                                     |
| Payment Way              | T/T, WesternUion, Paypal, Bank transfer,etc.             |