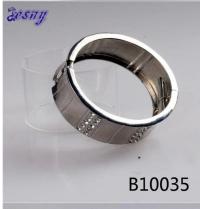

# japanese silver magnetic men's stainless steel bracelet B10035

| Item Name                | bangle bracelet                                          |
|--------------------------|----------------------------------------------------------|
| Item No.                 | B10035                                                   |
| Price term               | Ex-work price                                            |
| Payment term             | T/T 30% payment in advance , 70% balance before shipping |
| Lead time for sample     | 7-15 days                                                |
| Lead time for production | 15-25 days                                               |
| Inner Packing            | OPP bag                                                  |
| Outer Packing            | Carton                                                   |
| Shipping Way             | by courier as DHL, FEDEX, UPS, EMS                       |
| Remark                   | Nickle and Lead free                                     |
| Payment Way              | T/T, WesternUion, Paypal, Bank transfer,etc.             |