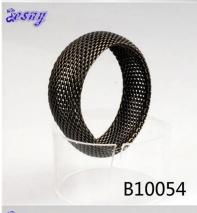

# konov jewelry men's twisted wire brass bangle bracelet B10054

| Item Name                | bangle bracelet                                          |
|--------------------------|----------------------------------------------------------|
| Item No.                 | B10054                                                   |
| Price term               | Ex-work price                                            |
| Payment term             | T/T 30% payment in advance , 70% balance before shipping |
| Lead time for sample     | 7-15 days                                                |
| Lead time for production | 15-25 days                                               |
| Inner Packing            | OPP bag                                                  |
| Outer Packing            | Carton                                                   |
| Shipping Way             | by courier as DHL, FEDEX, UPS, EMS                       |
| Remark                   | Nickle and Lead free                                     |
| Payment Way              | T/T, WesternUion, Paypal, Bank transfer,etc.             |