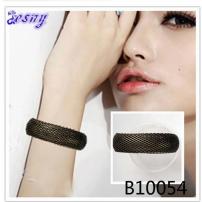

# konov jewelry men's twisted wire brass bangle bracelet B10054

| Item Name                | bangle bracelet                                          |
|--------------------------|----------------------------------------------------------|
| Item No.                 | B10054                                                   |
| Price term               | Ex-work price                                            |
| Payment term             | T/T 30% payment in advance , 70% balance before shipping |
| Lead time for sample     | 7-15 days                                                |
| Lead time for production | 15-25 days                                               |
| Inner Packing            | OPP bag                                                  |
| Outer Packing            | Carton                                                   |
| Shipping Way             | by courier as DHL, FEDEX, UPS, EMS                       |
| Remark                   | Nickle and Lead free                                     |
| Payment Way              | T/T, WesternUion, Paypal, Bank transfer,etc.             |