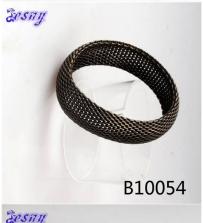

# konov jewelry men's twisted wire brass bangle bracelet B10054

| Item Name                | bangle bracelet                                          |
|--------------------------|----------------------------------------------------------|
| Item No.                 | B10054                                                   |
| Price term               | Ex-work price                                            |
| Payment term             | T/T 30% payment in advance , 70% balance before shipping |
| Lead time for sample     | 7-15 days                                                |
| Lead time for production | 15-25 days                                               |
| Inner Packing            | OPP bag                                                  |
| Outer Packing            | Carton                                                   |
| Shipping Way             | by courier as DHL, FEDEX, UPS, EMS                       |
| Remark                   | Nickle and Lead free                                     |
| Payment Way              | T/T, WesternUion, Paypal, Bank transfer,etc.             |