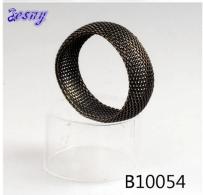

# konov jewelry men's twisted wire brass bangle bracelet B10054

| Item Name                | bangle bracelet                                          |
|--------------------------|----------------------------------------------------------|
| Item No.                 | B10054                                                   |
| Price term               | Ex-work price                                            |
| Payment term             | T/T 30% payment in advance , 70% balance before shipping |
| Lead time for sample     | 7-15 days                                                |
| Lead time for production | 15-25 days                                               |
| Inner Packing            | OPP bag                                                  |
| Outer Packing            | Carton                                                   |
| Shipping Way             | by courier as DHL, FEDEX, UPS, EMS                       |
| Remark                   | Nickle and Lead free                                     |
| Payment Way              | T/T, WesternUion, Paypal, Bank transfer,etc.             |