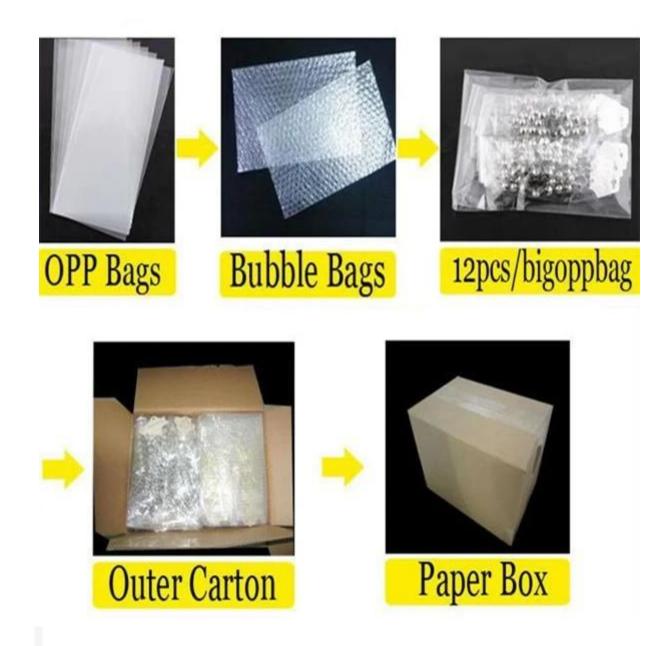

# konov jewelry men's twisted wire brass bangle bracelet B10054

| Item Name                | bangle bracelet                                          |
|--------------------------|----------------------------------------------------------|
| Item No.                 | B10054                                                   |
| Price term               | Ex-work price                                            |
| Payment term             | T/T 30% payment in advance , 70% balance before shipping |
| Lead time for sample     | 7-15 days                                                |
| Lead time for production | 15-25 days                                               |
| Inner Packing            | OPP bag                                                  |
| Outer Packing            | Carton                                                   |
| Shipping Way             | by courier as DHL, FEDEX, UPS, EMS                       |
| Remark                   | Nickle and Lead free                                     |
| Payment Way              | T/T, WesternUion, Paypal, Bank transfer,etc.             |