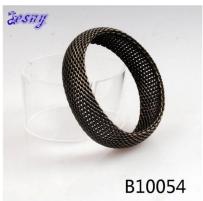

# konov jewelry men's twisted wire brass bangle bracelet B10054

| Item Name                | bangle bracelet                                          |
|--------------------------|----------------------------------------------------------|
| Item No.                 | B10054                                                   |
| Price term               | Ex-work price                                            |
| Payment term             | T/T 30% payment in advance , 70% balance before shipping |
| Lead time for sample     | 7-15 days                                                |
| Lead time for production | 15-25 days                                               |
| Inner Packing            | OPP bag                                                  |
| Outer Packing            | Carton                                                   |
| Shipping Way             | by courier as DHL, FEDEX, UPS, EMS                       |
| Remark                   | Nickle and Lead free                                     |
| Payment Way              | T/T, WesternUion, Paypal, Bank transfer,etc.             |