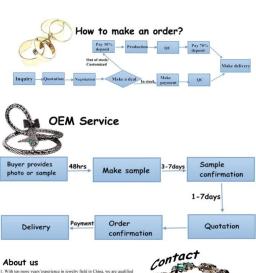

Price term                    | Ex-work price                                        |
| Payment term                  | 30% payment in advance , 70% balance before shipping |
| Lead time for sample          | 7-15 days                                            |
| Lead time for mass production | 15-25 days                                           |
| Inner Packing                 | OPP bag                                              |
| Outer Packing                 | Carton                                               |
| Payment Way                   | T/T WesternUion paypal Bank transfer                 |
| Shipping Way                  | by courier as DHL, FEDEX, UPS, EMS                   |
| Remark                        | Nickle and Lead free                                 |







## package details











## Visit us