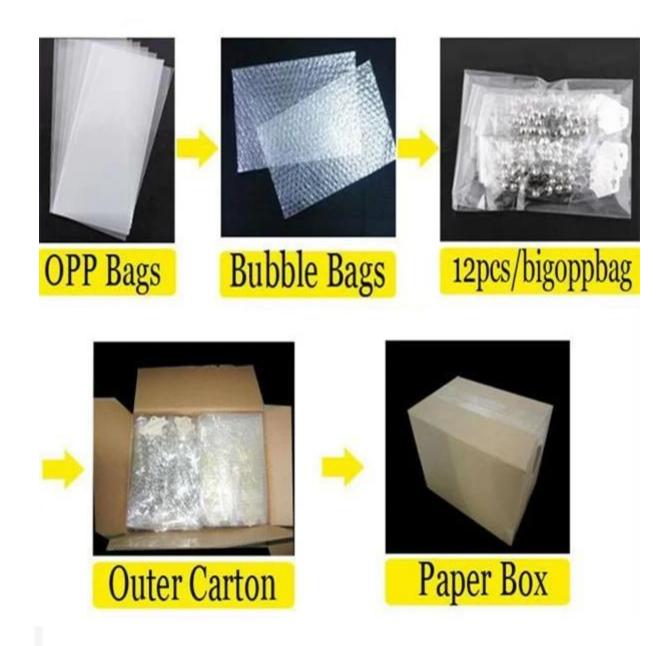

# men's custom gold hand watch chain handcuff bracelet B10082

| Item Name                | bangle bracelet                                          |
|--------------------------|----------------------------------------------------------|
| Item No.                 | B10082                                                   |
| Price term               | Ex-work price                                            |
| Payment term             | T/T 30% payment in advance , 70% balance before shipping |
| Lead time for sample     | 7-15 days                                                |
| Lead time for production | 15-25 days                                               |
| Inner Packing            | OPP bag                                                  |
| Outer Packing            | Carton                                                   |
| Shipping Way             | by courier as DHL, FEDEX, UPS, EMS                       |
| Remark                   | Nickle and Lead free                                     |
| Payment Way              | T/T, WesternUion, Paypal, Bank transfer,etc.             |

### Welcome to contact us:

**Processig room** 

Sample room

Package details

**Delivery** 