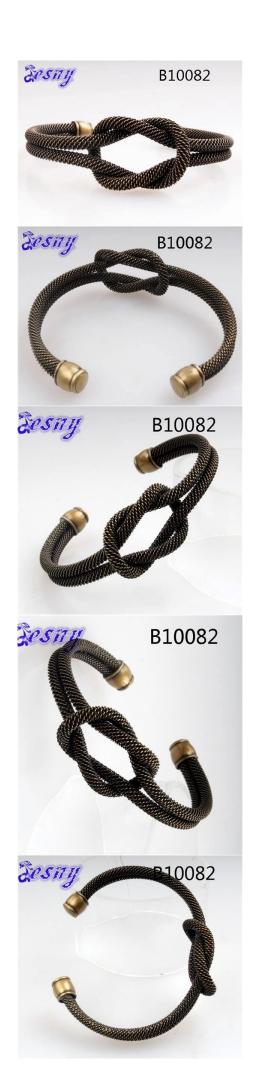

# men's custom gold hand watch chain handcuff bracelet B10082

| Item Name                | bangle bracelet                                          |
|--------------------------|----------------------------------------------------------|
| Item No.                 | B10082                                                   |
| Price term               | Ex-work price                                            |
| Payment term             | T/T 30% payment in advance , 70% balance before shipping |
| Lead time for sample     | 7-15 days                                                |
| Lead time for production | 15-25 days                                               |
| Inner Packing            | OPP bag                                                  |
| Outer Packing            | Carton                                                   |
| Shipping Way             | by courier as DHL, FEDEX, UPS, EMS                       |
| Remark                   | Nickle and Lead free                                     |
| Payment Way              | T/T, WesternUion, Paypal, Bank transfer,etc.             |