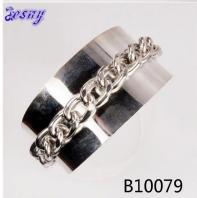

# men's rhodium chain stainless steel handcuff bracelet B10079

| Item Name                | bangle bracelet                                          |
|--------------------------|----------------------------------------------------------|
| Item No.                 | B10079                                                   |
| Price term               | Ex-work price                                            |
| Payment term             | T/T 30% payment in advance , 70% balance before shipping |
| Lead time for sample     | 7-15 days                                                |
| Lead time for production | 15-25 days                                               |
| Inner Packing            | OPP bag                                                  |
| Outer Packing            | Carton                                                   |
| Shipping Way             | by courier as DHL, FEDEX, UPS, EMS                       |
| Remark                   | Nickle and Lead free                                     |
| Payment Way              | T/T, WesternUion, Paypal, Bank transfer,etc.             |