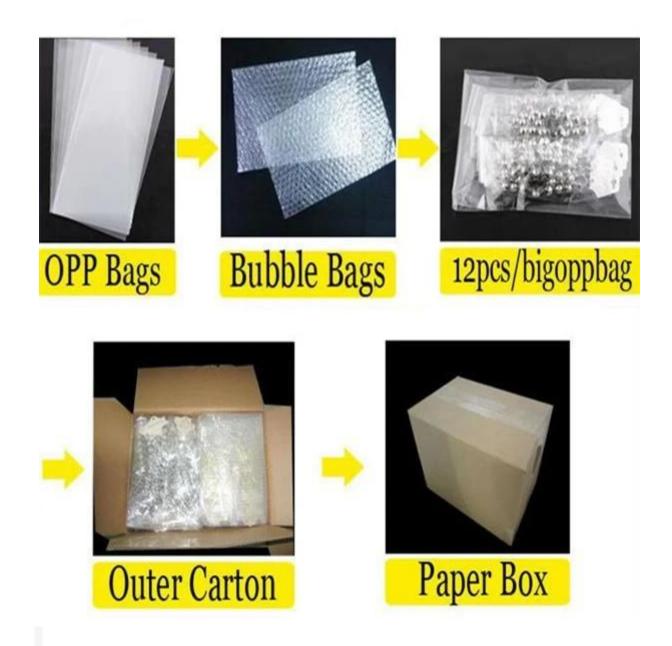

# men's rhodium chain stainless steel handcuff bracelet B10079

| Item Name                | bangle bracelet                                          |
|--------------------------|----------------------------------------------------------|
| Item No.                 | B10079                                                   |
| Price term               | Ex-work price                                            |
| Payment term             | T/T 30% payment in advance , 70% balance before shipping |
| Lead time for sample     | 7-15 days                                                |
| Lead time for production | 15-25 days                                               |
| Inner Packing            | OPP bag                                                  |
| Outer Packing            | Carton                                                   |
| Shipping Way             | by courier as DHL, FEDEX, UPS, EMS                       |
| Remark                   | Nickle and Lead free                                     |
| Payment Way              | T/T, WesternUion, Paypal, Bank transfer,etc.             |