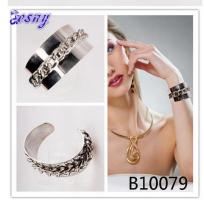

# men's rhodium chain stainless steel handcuff bracelet B10079

| Item Name                | bangle bracelet                                          |
|--------------------------|----------------------------------------------------------|
| Item No.                 | B10079                                                   |
| Price term               | Ex-work price                                            |
| Payment term             | T/T 30% payment in advance , 70% balance before shipping |
| Lead time for sample     | 7-15 days                                                |
| Lead time for production | 15-25 days                                               |
| Inner Packing            | OPP bag                                                  |
| Outer Packing            | Carton                                                   |
| Shipping Way             | by courier as DHL, FEDEX, UPS, EMS                       |
| Remark                   | Nickle and Lead free                                     |
| Payment Way              | T/T, WesternUion, Paypal, Bank transfer,etc.             |