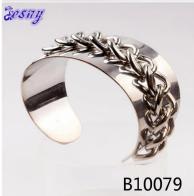

# men's rhodium chain stainless steel handcuff bracelet B10079

| Item Name                | bangle bracelet                                          |
|--------------------------|----------------------------------------------------------|
| Item No.                 | B10079                                                   |
| Price term               | Ex-work price                                            |
| Payment term             | T/T 30% payment in advance , 70% balance before shipping |
| Lead time for sample     | 7-15 days                                                |
| Lead time for production | 15-25 days                                               |
| Inner Packing            | OPP bag                                                  |
| Outer Packing            | Carton                                                   |
| Shipping Way             | by courier as DHL, FEDEX, UPS, EMS                       |
| Remark                   | Nickle and Lead free                                     |
| Payment Way              | T/T, WesternUion, Paypal, Bank transfer,etc.             |