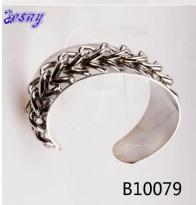

# men's rhodium chain stainless steel handcuff bracelet B10079

| Item Name                | bangle bracelet                                          |
|--------------------------|----------------------------------------------------------|
| Item No.                 | B10079                                                   |
| Price term               | Ex-work price                                            |
| Payment term             | T/T 30% payment in advance , 70% balance before shipping |
| Lead time for sample     | 7-15 days                                                |
| Lead time for production | 15-25 days                                               |
| Inner Packing            | OPP bag                                                  |
| Outer Packing            | Carton                                                   |
| Shipping Way             | by courier as DHL, FEDEX, UPS, EMS                       |
| Remark                   | Nickle and Lead free                                     |
| Payment Way              | T/T, WesternUion, Paypal, Bank transfer,etc.             |