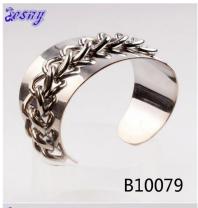

# men's rhodium chain stainless steel handcuff bracelet B10079

| Item Name                | bangle bracelet                                          |
|--------------------------|----------------------------------------------------------|
| Item No.                 | B10079                                                   |
| Price term               | Ex-work price                                            |
| Payment term             | T/T 30% payment in advance , 70% balance before shipping |
| Lead time for sample     | 7-15 days                                                |
| Lead time for production | 15-25 days                                               |
| Inner Packing            | OPP bag                                                  |
| Outer Packing            | Carton                                                   |
| Shipping Way             | by courier as DHL, FEDEX, UPS, EMS                       |
| Remark                   | Nickle and Lead free                                     |
| Payment Way              | T/T, WesternUion, Paypal, Bank transfer,etc.             |