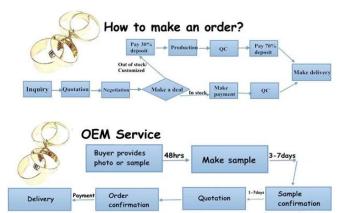

## mesh long brass chain beaded gold leaf statement necklace

v Item Name:necklacev Item Number: FPN001v Price term: Ex-work price

 $v\,$  Payment term: 30% payment in advance , 70% balance before shipping

v Lead time for sample: 7-15 days

v Lead time for mass production: 15-25 days

v Inner Package: OPP bagv Outer Package: Carton

v Payment Way: T/T, WesternUion, Paypal, Bank transfer

v Remark: Nickle and Lead free



#### About us

- 1. With ten more years'experience in jewelry field in China, we are qualified
- 2. A variety of jewelries like necklace, earrings, rings, waist belts, bracelets & bangles, hairpins, clothing jewelry accessories, etc. are available.
- 3. Excellent quality test can be passed like SGS, ROHS, etc. Great quantity can be made by our good and united team.
- 4. Fashionable designs have gained an international reputation in USA, Canada, Russia, Spain, Italy, UK, France, Germany, Turkey, Thailand, India, Brazil, Morocco, Japan, Australia, etc.
- 5. Effective after-sale service can be provided in cases.

After-sale service Contact information ATTN: Ms. Nancy

If you find something wrong (inferior quantity, damage, etc.) after your receiving parcel, please take pictures and contact