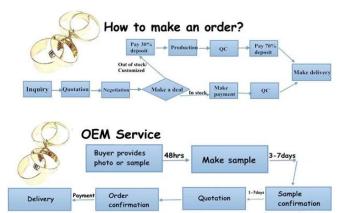

# silver gold three layer twisted metal charm bead bracelet

| Item Name                     | Bead bracelet                                        |
|-------------------------------|------------------------------------------------------|
| Item No.                      | FPB003                                               |
| Material                      | Metal, alloy                                         |
| Price term                    | Ex-work price                                        |
| Payment term                  | 30% payment in advance , 70% balance before shipping |
| Lead time for sample          | 7-15 days                                            |
| Lead time for mass production | 15-25 days                                           |
| Inner Packing                 | OPP bag                                              |
| Outer Packing                 | Carton                                               |
| Payment Way                   | T/T, WesternUion, paypal, Bank transfer              |
| Shipping Way                  | by courier as DHL, FEDEX, UPS, EMS                   |
| Remark                        | Nickle and Lead free                                 |