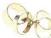

# silver gold three layer twisted metal charm bead bracelet

| Item Name                     | Bead bracelet                                        |
|-------------------------------|------------------------------------------------------|
| Item No.                      | FPB003                                               |
| Material                      | Metal, alloy                                         |
| Price term                    | Ex-work price                                        |
| Payment term                  | 30% payment in advance , 70% balance before shipping |
| Lead time for sample          | 7-15 days                                            |
| Lead time for mass production | 15-25 days                                           |
| Inner Packing                 | OPP bag                                              |
| Outer Packing                 | Carton                                               |
| Payment Way                   | T/T, WesternUion, paypal, Bank transfer              |
| Shipping Way                  | by courier as DHL, FEDEX, UPS, EMS                   |
| Remark                        | Nickle and Lead free                                 |