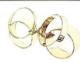

# silver gold three layer twisted metal charm bead bracelet

| Item Name                     | Bead bracelet                                        |
|-------------------------------|------------------------------------------------------|
| Item No.                      | FPB003                                               |
| Material                      | Metal, alloy                                         |
| Price term                    | Ex-work price                                        |
| Payment term                  | 30% payment in advance , 70% balance before shipping |
| Lead time for sample          | 7-15 days                                            |
| Lead time for mass production | 15-25 days                                           |
| Inner Packing                 | OPP bag                                              |
| Outer Packing                 | Carton                                               |
| Payment Way                   | T/T, WesternUion, paypal, Bank transfer              |
| Shipping Way                  | by courier as DHL, FEDEX, UPS, EMS                   |
| Remark                        | Nickle and Lead free                                 |