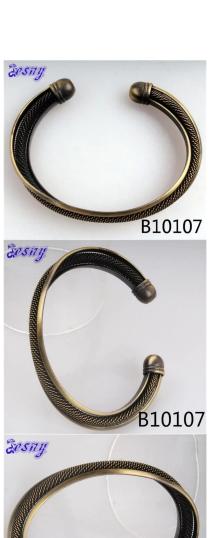

## stainless steel chain arabic gold bracelet cuff bangle B10107

| Item Name                | bangle bracelet                                          |
|--------------------------|----------------------------------------------------------|
| Item No.                 | B10107                                                   |
| Price term               | Ex-work price                                            |
| Payment term             | T/T 30% payment in advance , 70% balance before shipping |
| Lead time for sample     | 7-15 days                                                |
| Lead time for production | 15-25 days                                               |
| Inner Packing            | OPP bag                                                  |
| Outer Packing            | Carton                                                   |
| Shipping Way             | by courier as DHL, FEDEX, UPS, EMS                       |
| Remark                   | Nickle and Lead free                                     |
| Payment Way              | T/T, WesternUion, Paypal, Bank transfer,etc.             |