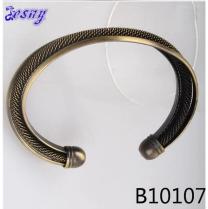

## stainless steel chain arabic gold bracelet cuff bangle B10107

| Item Name                | bangle bracelet                                          |
|--------------------------|----------------------------------------------------------|
| Item No.                 | B10107                                                   |
| Price term               | Ex-work price                                            |
| Payment term             | T/T 30% payment in advance , 70% balance before shipping |
| Lead time for sample     | 7-15 days                                                |
| Lead time for production | 15-25 days                                               |
| Inner Packing            | OPP bag                                                  |
| Outer Packing            | Carton                                                   |
| Shipping Way             | by courier as DHL, FEDEX, UPS, EMS                       |
| Remark                   | Nickle and Lead free                                     |
| Payment Way              | T/T, WesternUion, Paypal, Bank transfer,etc.             |