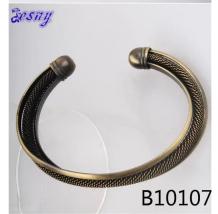

## stainless steel chain arabic gold bracelet cuff bangle B10107

| Item Name                | bangle bracelet                                          |
|--------------------------|----------------------------------------------------------|
| Item No.                 | B10107                                                   |
| Price term               | Ex-work price                                            |
| Payment term             | T/T 30% payment in advance , 70% balance before shipping |
| Lead time for sample     | 7-15 days                                                |
| Lead time for production | 15-25 days                                               |
| Inner Packing            | OPP bag                                                  |
| Outer Packing            | Carton                                                   |
| Shipping Way             | by courier as DHL, FEDEX, UPS, EMS                       |
| Remark                   | Nickle and Lead free                                     |
| Payment Way              | T/T, WesternUion, Paypal, Bank transfer,etc.             |