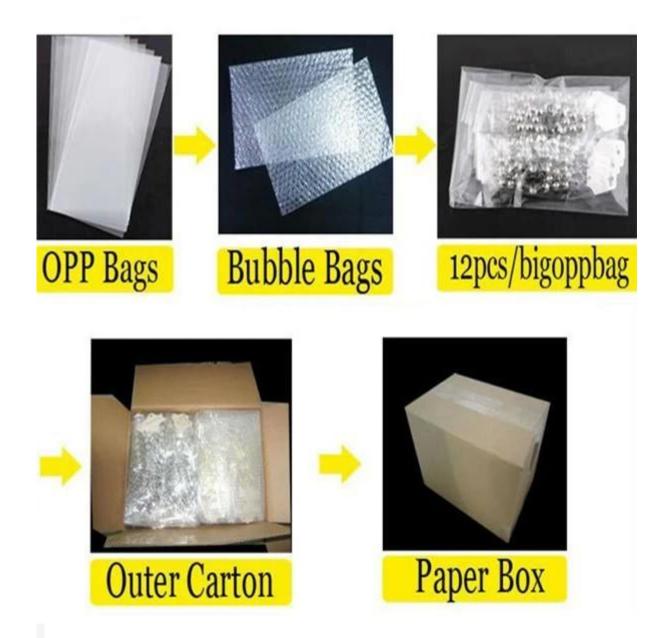

sent and 30% deposit received.
- 4. Production made and information updated.
- 5. Balance payed and products arranged for delivery.
- 6. After-sale service provided in case of problems.

#### How to get our samples?

1. Samples are supplied. Sample cost is in negotiation(can be refunded after placing an orde r).

- 2. Customized samples are welcome.
- 3. Sample lead-time: 10~13days.

#### <u>After-sale service</u>

If you find something wrong (inferior quantity, damage, etc.) after you receive parcel , pleas e take pictures and contact us at once, and prompt reply and good solutions will be supplied

#### Welcome to contact us:

ATTN:Ms Nancy Skype: nancy.yu11 Email:nancy@desnyjewelry.cn M:+8613267153553 T:+86755 8482 8102

### Processig room



# Sample room



# <u>Package details</u>



**Delivery**