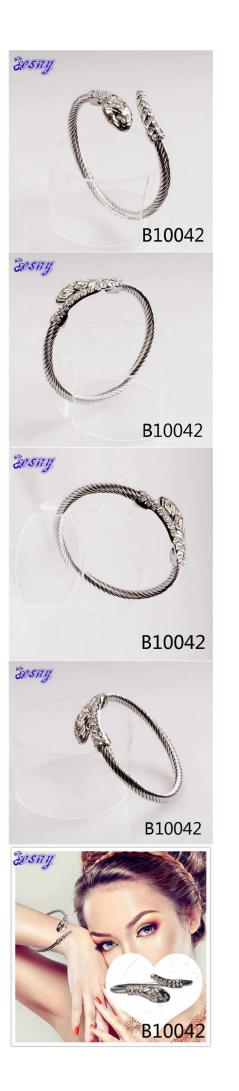

| <u>thin cr</u> | <mark>ystal banc</mark> | <mark>le silver <mark>sn</mark></mark> | ake shape | <mark>jewelry</mark> | v bracelet B10042 |
|----------------|-------------------------|----------------------------------------|-----------|----------------------|-------------------|
|                |                         |                                        |           |                      |                   |

| Item Name                           | bangle bracelet                                          |  |  |  |
|-------------------------------------|----------------------------------------------------------|--|--|--|
| Item No.                            | B10042                                                   |  |  |  |
| Price term                          | Ex-work price                                            |  |  |  |
| Payment term                        | T/T 30% payment in advance , 70% balance before shipping |  |  |  |
| Lead time for sample                | 7-15 days                                                |  |  |  |
| Lead time for production 15-25 days |                                                          |  |  |  |
| Inner Packing                       | OPP bag                                                  |  |  |  |
| Outer Packing                       | Carton                                                   |  |  |  |
| Shipping Way                        | by courier as DHL, FEDEX, UPS, EMS                       |  |  |  |
| Remark                              | Nickle and Lead free                                     |  |  |  |
| Payment Way                         | T/T, WesternUion, Paypal, Bank transfer,etc.             |  |  |  |