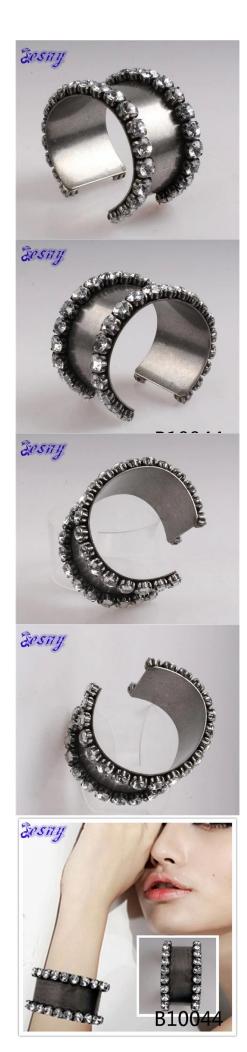

| vintage rhinestone stainless steel cuff band | gle bracelet B10044 |
|----------------------------------------------|---------------------|
|                                              |                     |

| 0                                   |                                                          |
|-------------------------------------|----------------------------------------------------------|
| Item Name                           | bangle bracelet                                          |
| Item No.                            | B10044                                                   |
| Price term                          | Ex-work price                                            |
| Payment term                        | T/T 30% payment in advance , 70% balance before shipping |
| Lead time for sample                | 7-15 days                                                |
| Lead time for production 15-25 days |                                                          |
| Inner Packing                       | OPP bag                                                  |
| Outer Packing                       | Carton                                                   |
| Shipping Way                        | by courier as DHL, FEDEX, UPS, EMS                       |
| Remark                              | Nickle and Lead free                                     |
| Payment Way                         | T/T, WesternUion, Paypal, Bank transfer,etc.             |