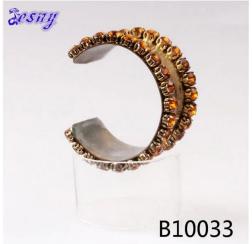

## wholesale models gold argentina iamond cuff bracelet B10033

| Item Name                | bangle bracelet                                          |
|--------------------------|----------------------------------------------------------|
| Item No.                 | B10033                                                   |
| Price term               | Ex-work price                                            |
| Payment term             | T/T 30% payment in advance , 70% balance before shipping |
| Lead time for sample     | 7-15 days                                                |
| Lead time for production | 15-25 days                                               |
| Inner Packing            | OPP bag                                                  |
| Outer Packing            | Carton                                                   |
| Shipping Way             | by courier as DHL, FEDEX, UPS, EMS                       |
| Remark                   | Nickle and Lead free                                     |
| Payment Way              | T/T, WesternUion, Paypal, Bank transfer,etc.             |