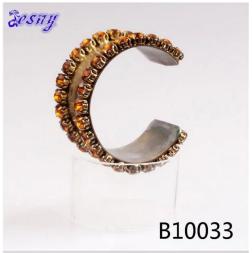

## wholesale models gold argentina iamond cuff bracelet B10033

| Item Name                | bangle bracelet                                          |
|--------------------------|----------------------------------------------------------|
| Item No.                 | B10033                                                   |
| Price term               | Ex-work price                                            |
| Payment term             | T/T 30% payment in advance , 70% balance before shipping |
| Lead time for sample     | 7-15 days                                                |
| Lead time for production | 15-25 days                                               |
| Inner Packing            | OPP bag                                                  |
| Outer Packing            | Carton                                                   |
| Shipping Way             | by courier as DHL, FEDEX, UPS, EMS                       |
| Remark                   | Nickle and Lead free                                     |
| Payment Way              | T/T, WesternUion, Paypal, Bank transfer,etc.             |