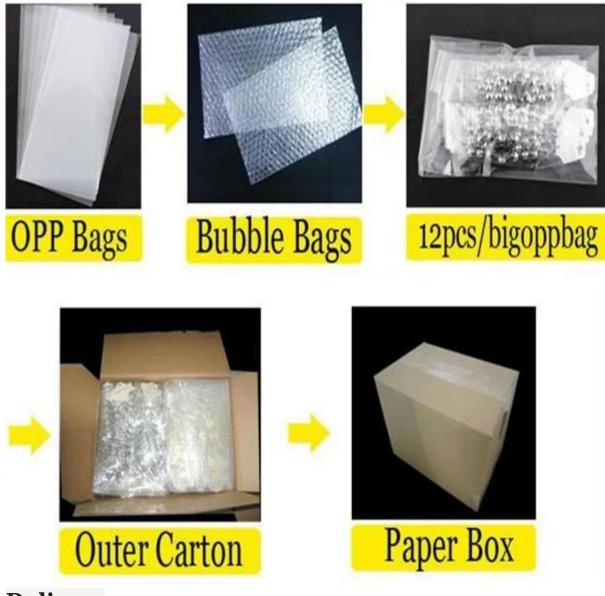

# chinese four leaf clover necklace costume fashion jewelry N90250

| Item Name                | Necklace                                                 |
|--------------------------|----------------------------------------------------------|
| Item No.                 | N90250                                                   |
| Price term               | Ex-work price                                            |
| Payment term             | T/T 30% payment in advance , 70% balance before shipping |
| Lead time for sample     | 7-15 days                                                |
| Lead time for production | 15-25 days                                               |
| Inner Packing            | OPP bag                                                  |
| Outer Packing            | Carton                                                   |
| Shipping Way             | by courier as DHL, FEDEX, UPS, EMS                       |
| Remark                   | Nickle and Lead free                                     |
| Payment Way              | T/T, WesternUion, Paypal, Bank transfer,etc.             |

# Sample room

Package details

**Delivery** 