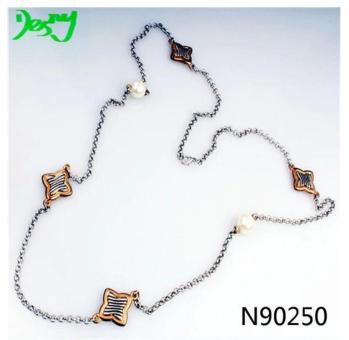

# chinese four leaf clover necklace costume fashion jewelry N90250

| Item Name                | Necklace                                                 |
|--------------------------|----------------------------------------------------------|
| Item No.                 | N90250                                                   |
| Price term               | Ex-work price                                            |
| Payment term             | T/T 30% payment in advance , 70% balance before shipping |
| Lead time for sample     | 7-15 days                                                |
| Lead time for production | 15-25 days                                               |
| Inner Packing            | OPP bag                                                  |
| Outer Packing            | Carton                                                   |
| Shipping Way             | by courier as DHL, FEDEX, UPS, EMS                       |
| Remark                   | Nickle and Lead free                                     |
| Payment Way              | T/T, WesternUion, Paypal, Bank transfer,etc.             |