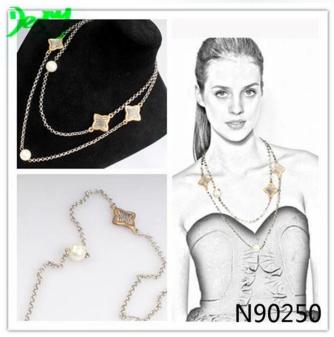

# chinese four leaf clover necklace costume fashion jewelry N90250

| Item Name                | Necklace                                                 |
|--------------------------|----------------------------------------------------------|
| Item No.                 | N90250                                                   |
| Price term               | Ex-work price                                            |
| Payment term             | T/T 30% payment in advance , 70% balance before shipping |
| Lead time for sample     | 7-15 days                                                |
| Lead time for production | 15-25 days                                               |
| Inner Packing            | OPP bag                                                  |
| Outer Packing            | Carton                                                   |
| Shipping Way             | by courier as DHL, FEDEX, UPS, EMS                       |
| Remark                   | Nickle and Lead free                                     |
| Payment Way              | T/T, WesternUion, Paypal, Bank transfer,etc.             |