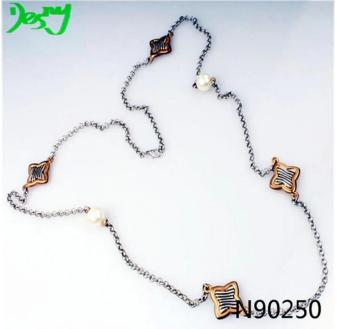

# chinese four leaf clover necklace costume fashion jewelry N90250

| Item Name                | Necklace                                                 |
|--------------------------|----------------------------------------------------------|
| Item No.                 | N90250                                                   |
| Price term               | Ex-work price                                            |
| Payment term             | T/T 30% payment in advance , 70% balance before shipping |
| Lead time for sample     | 7-15 days                                                |
| Lead time for production | 15-25 days                                               |
| Inner Packing            | OPP bag                                                  |
| Outer Packing            | Carton                                                   |
| Shipping Way             | by courier as DHL, FEDEX, UPS, EMS                       |
| Remark                   | Nickle and Lead free                                     |
| Payment Way              | T/T, WesternUion, Paypal, Bank transfer,etc.             |