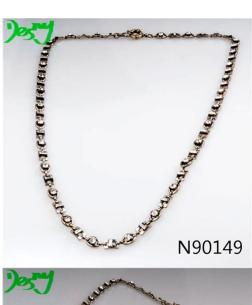

## elegant yin yang cleopatra chains costume necklace N90149

| Item Name                | Necklace                                                 |
|--------------------------|----------------------------------------------------------|
| Item No.                 | N90149                                                   |
| Price term               | Ex-work price                                            |
| Payment term             | T/T 30% payment in advance , 70% balance before shipping |
| Lead time for sample     | 7-15 days                                                |
| Lead time for production | 15-25 days                                               |
| Inner Packing            | OPP bag                                                  |
| Outer Packing            | Carton                                                   |
| Shipping Way             | by courier as DHL, FEDEX, UPS, EMS                       |
| Remark                   | Nickle and Lead free                                     |
| Payment Way              | T/T, WesternUion, Paypal, Bank transfer,etc.             |