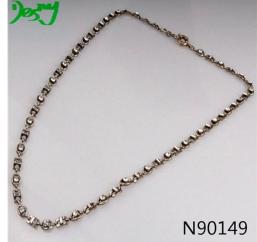

## elegant yin yang cleopatra chains costume necklace N90149

| Item Name                | Necklace                                                 |
|--------------------------|----------------------------------------------------------|
| Item No.                 | N90149                                                   |
| Price term               | Ex-work price                                            |
| Payment term             | T/T 30% payment in advance , 70% balance before shipping |
| Lead time for sample     | 7-15 days                                                |
| Lead time for production | 15-25 days                                               |
| Inner Packing            | OPP bag                                                  |
| Outer Packing            | Carton                                                   |
| Shipping Way             | by courier as DHL, FEDEX, UPS, EMS                       |
| Remark                   | Nickle and Lead free                                     |
| Payment Way              | T/T, WesternUion, Paypal, Bank transfer,etc.             |