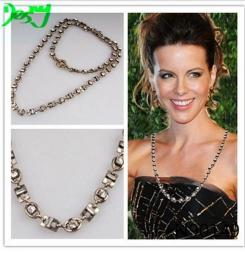

## elegant yin yang cleopatra chains costume necklace N90149

| Item Name                | Necklace                                                 |
|--------------------------|----------------------------------------------------------|
| Item No.                 | N90149                                                   |
| Price term               | Ex-work price                                            |
| Payment term             | T/T 30% payment in advance , 70% balance before shipping |
| Lead time for sample     | 7-15 days                                                |
| Lead time for production | 15-25 days                                               |
| Inner Packing            | OPP bag                                                  |
| Outer Packing            | Carton                                                   |
| Shipping Way             | by courier as DHL, FEDEX, UPS, EMS                       |
| Remark                   | Nickle and Lead free                                     |
| Payment Way              | T/T, WesternUion, Paypal, Bank transfer,etc.             |