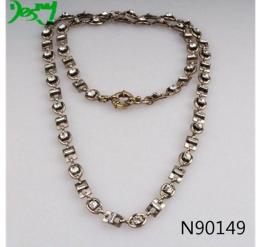

## elegant yin yang cleopatra chains costume necklace N90149

| Item Name                | Necklace                                                 |
|--------------------------|----------------------------------------------------------|
| Item No.                 | N90149                                                   |
| Price term               | Ex-work price                                            |
| Payment term             | T/T 30% payment in advance , 70% balance before shipping |
| Lead time for sample     | 7-15 days                                                |
| Lead time for production | 15-25 days                                               |
| Inner Packing            | OPP bag                                                  |
| Outer Packing            | Carton                                                   |
| Shipping Way             | by courier as DHL, FEDEX, UPS, EMS                       |
| Remark                   | Nickle and Lead free                                     |
| Payment Way              | T/T, WesternUion, Paypal, Bank transfer,etc.             |