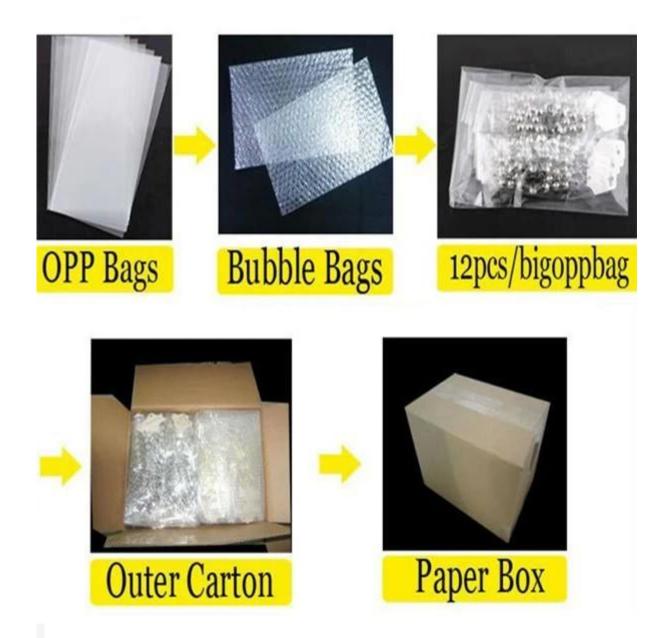

e sent and 30% deposit received.
- 4. Production made and information updated.
- 5. Balance payed and products arranged for delivery.
- 6. After-sale service provided in case of problems.

#### How to get our samples?

1. Samples are supplied. Sample cost is in negotiation(can be refunded after placing an orde r).

- 2. Customized samples are welcome.
- 3. Sample lead-time: 10~13days.

#### <u>After-sale service</u>

If you find something wrong (inferior quantity, damage, etc.) after you receive parcel , pleas e take pictures and contact us at once, and prompt reply and good solutions will be supplied

#### Welcome to contact us:

ATTN:Ms Nancy Skype: nancy.yu11 Email:nancy@desnyjewelry.cn M:+8613267153553 T:+86755 8482 8102

#### **Processig room**



## Sample room



# Package details



**Delivery**