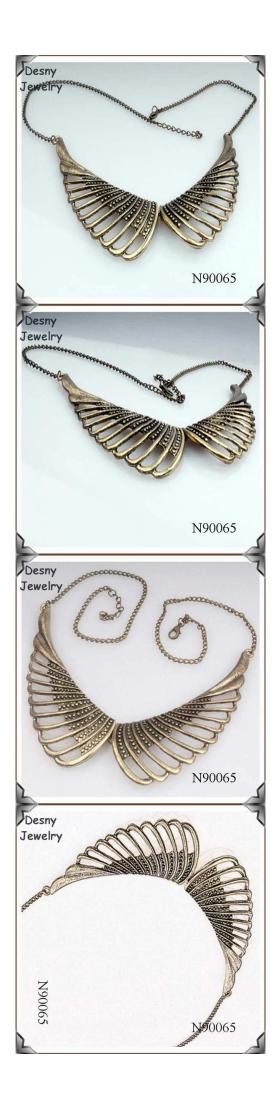

#### <u>fashionable jewelry eagle wings collar necklace N90065</u>

| Item Name                | Necklace                                                 |
|--------------------------|----------------------------------------------------------|
| Item No.                 | N90065                                                   |
| Price term               | Ex-work price                                            |
| Payment term             | T/T 30% payment in advance , 70% balance before shipping |
| Lead time for sample     | 7-15 days                                                |
| Lead time for production | 15-25 days                                               |
| Inner Packing            | OPP bag                                                  |
| Outer Packing            | Carton                                                   |
| Shipping Way             | by courier as DHL, FEDEX, UPS, EMS                       |
| Remark                   | Nickle and Lead free                                     |
| Payment Way              | T/T, WesternUion, Paypal, Bank transfer,etc.             |