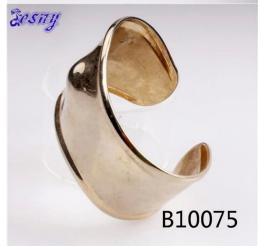

# statement gold plated baroque style brass cuff bracelet B10075

| Item Name                           | bangle bracelet                                          |  |  |  |
|-------------------------------------|----------------------------------------------------------|--|--|--|
| Item No.                            | B10075                                                   |  |  |  |
| Price term                          | Ex-work price                                            |  |  |  |
| Payment term                        | T/T 30% payment in advance , 70% balance before shipping |  |  |  |
| Lead time for sample                | 7-15 days                                                |  |  |  |
| Lead time for production 15-25 days |                                                          |  |  |  |
| Inner Packing                       | OPP bag                                                  |  |  |  |
| Outer Packing                       | Carton                                                   |  |  |  |
| Shipping Way                        | by courier as DHL, FEDEX, UPS, EMS                       |  |  |  |
| Remark                              | Nickle and Lead free                                     |  |  |  |
| Payment Way                         | T/T, WesternUion, Paypal, Bank transfer,etc.             |  |  |  |