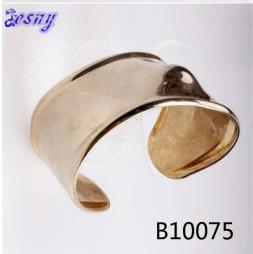

# statement gold plated baroque style brass cuff bracelet B10075

| Item Name                           | bangle bracelet                                          |  |  |  |
|-------------------------------------|----------------------------------------------------------|--|--|--|
| Item No.                            | B10075                                                   |  |  |  |
| Price term                          | Ex-work price                                            |  |  |  |
| Payment term                        | T/T 30% payment in advance , 70% balance before shipping |  |  |  |
| Lead time for sample                | 7-15 days                                                |  |  |  |
| Lead time for production 15-25 days |                                                          |  |  |  |
| Inner Packing                       | OPP bag                                                  |  |  |  |
| Outer Packing                       | Carton                                                   |  |  |  |
| Shipping Way                        | by courier as DHL, FEDEX, UPS, EMS                       |  |  |  |
| Remark                              | Nickle and Lead free                                     |  |  |  |
| Payment Way                         | T/T, WesternUion, Paypal, Bank transfer,etc.             |  |  |  |