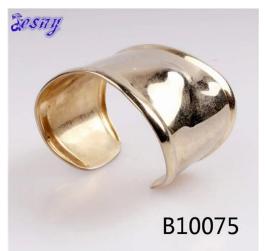

# statement gold plated baroque style brass cuff bracelet B10075

| Item Name                           | bangle bracelet                                          |  |  |  |
|-------------------------------------|----------------------------------------------------------|--|--|--|
| Item No.                            | B10075                                                   |  |  |  |
| Price term                          | Ex-work price                                            |  |  |  |
| Payment term                        | T/T 30% payment in advance , 70% balance before shipping |  |  |  |
| Lead time for sample                | 7-15 days                                                |  |  |  |
| Lead time for production 15-25 days |                                                          |  |  |  |
| Inner Packing                       | OPP bag                                                  |  |  |  |
| Outer Packing                       | Carton                                                   |  |  |  |
| Shipping Way                        | by courier as DHL, FEDEX, UPS, EMS                       |  |  |  |
| Remark                              | Nickle and Lead free                                     |  |  |  |
| Payment Way                         | T/T, WesternUion, Paypal, Bank transfer,etc.             |  |  |  |