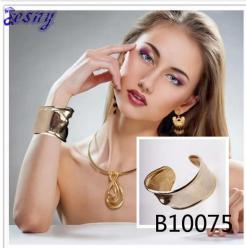

# statement gold plated baroque style brass cuff bracelet B10075

| Item Name                           | bangle bracelet                                          |  |  |  |
|-------------------------------------|----------------------------------------------------------|--|--|--|
| Item No.                            | B10075                                                   |  |  |  |
| Price term                          | Ex-work price                                            |  |  |  |
| Payment term                        | T/T 30% payment in advance , 70% balance before shipping |  |  |  |
| Lead time for sample                | 7-15 days                                                |  |  |  |
| Lead time for production 15-25 days |                                                          |  |  |  |
| Inner Packing                       | OPP bag                                                  |  |  |  |
| Outer Packing                       | Carton                                                   |  |  |  |
| Shipping Way                        | by courier as DHL, FEDEX, UPS, EMS                       |  |  |  |
| Remark                              | Nickle and Lead free                                     |  |  |  |
| Payment Way                         | T/T, WesternUion, Paypal, Bank transfer,etc.             |  |  |  |