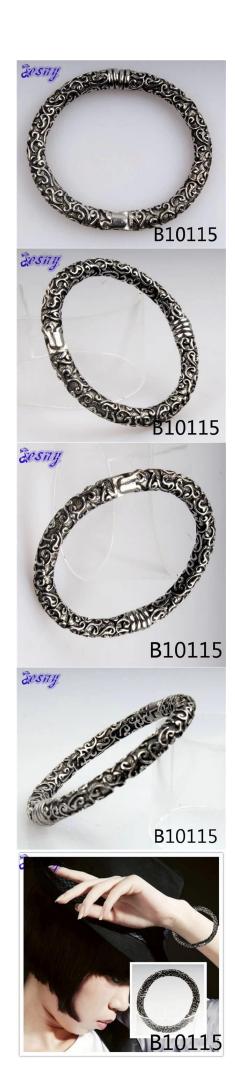

# wholesale vintage engraved flower magnetic health bracelet B10115

| Item Name                | bangle bracelet                                          |
|--------------------------|----------------------------------------------------------|
| Item No.                 | B10115                                                   |
| Price term               | Ex-work price                                            |
| Payment term             | T/T 30% payment in advance , 70% balance before shipping |
| Lead time for sample     | 7-15 days                                                |
| Lead time for production | 15-25 days                                               |
| Inner Packing            | OPP bag                                                  |
| Outer Packing            | Carton                                                   |
| Shipping Way             | by courier as DHL, FEDEX, UPS, EMS                       |
| Remark                   | Nickle and Lead free                                     |
| Payment Way              | T/T, WesternUion, Paypal, Bank transfer,etc.             |