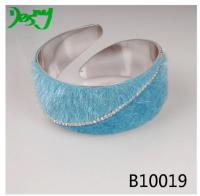

## Plain gold artificial fashion broad girls imitation horse hair styles bangle

| Item Name                     | bangle                                               |
|-------------------------------|------------------------------------------------------|
| Item No.                      | B10019                                               |
| Material                      | rhinestone , alloy                                   |
| Price term                    | Ex-work price                                        |
| Payment term                  | 30% payment in advance , 70% balance before shipping |
| Lead time for sample          | 7-15 days                                            |
| Lead time for mass production | 15-25 days                                           |
| Inner Packing                 | OPP bag                                              |
| Outer Packing                 | Carton                                               |
| Payment Way                   | T/T WesternUion paypal Bank transfer                 |
| Shipping Way                  | by courier as DHL, FEDEX, UPS, EMS                   |
| Remark                        | Nickle and Lead free                                 |