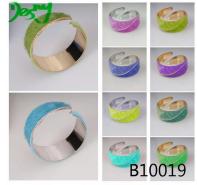

## Plain gold artificial fashion broad girls imitation horse hair styles bangle

| Item Name                     | bangle                                               |
|-------------------------------|------------------------------------------------------|
| Item No.                      | B10019                                               |
| Material                      | rhinestone , alloy                                   |
| Price term                    | Ex-work price                                        |
| Payment term                  | 30% payment in advance , 70% balance before shipping |
| Lead time for sample          | 7-15 days                                            |
| Lead time for mass production | 15-25 days                                           |
| Inner Packing                 | OPP bag                                              |
| Outer Packing                 | Carton                                               |
| Payment Way                   | T/T WesternUion paypal Bank transfer                 |
| Shipping Way                  | by courier as DHL, FEDEX, UPS, EMS                   |
| Remark                        | Nickle and Lead free                                 |