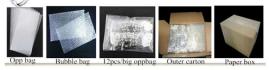

## Plain gold artificial fashion broad girls imitation horse hair styles bangle

| Item Name                     | bangle                                               |
|-------------------------------|------------------------------------------------------|
| Item No.                      | B10019                                               |
| Material                      | rhinestone , alloy                                   |
| Price term                    | Ex-work price                                        |
| Payment term                  | 30% payment in advance , 70% balance before shipping |
| Lead time for sample          | 7-15 days                                            |
| Lead time for mass production | 15-25 days                                           |
| Inner Packing                 | OPP bag                                              |
| Outer Packing                 | Carton                                               |
| Payment Way                   | T/T WesternUion paypal Bank transfer                 |
| Shipping Way                  | by courier as DHL, FEDEX, UPS, EMS                   |
| Remark                        | Nickle and Lead free                                 |