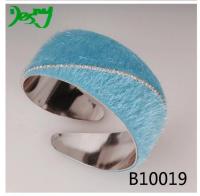

## Plain gold artificial fashion broad girls imitation horse hair styles bangle

| Item Name                     | bangle                                               |
|-------------------------------|------------------------------------------------------|
| Item No.                      | B10019                                               |
| Material                      | rhinestone , alloy                                   |
| Price term                    | Ex-work price                                        |
| Payment term                  | 30% payment in advance , 70% balance before shipping |
| Lead time for sample          | 7-15 days                                            |
| Lead time for mass production | 15-25 days                                           |
| Inner Packing                 | OPP bag                                              |
| Outer Packing                 | Carton                                               |
| Payment Way                   | T/T WesternUion paypal Bank transfer                 |
| Shipping Way                  | by courier as DHL, FEDEX, UPS, EMS                   |
| Remark                        | Nickle and Lead free                                 |