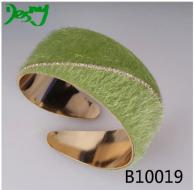

## Plain gold artificial fashion broad girls imitation horse hair styles bangle

| Item Name                     | bangle                                               |
|-------------------------------|------------------------------------------------------|
| Item No.                      | B10019                                               |
| Material                      | rhinestone , alloy                                   |
| Price term                    | Ex-work price                                        |
| Payment term                  | 30% payment in advance , 70% balance before shipping |
| Lead time for sample          | 7-15 days                                            |
| Lead time for mass production | 15-25 days                                           |
| Inner Packing                 | OPP bag                                              |
| Outer Packing                 | Carton                                               |
| Payment Way                   | T/T WesternUion paypal Bank transfer                 |
| Shipping Way                  | by courier as DHL, FEDEX, UPS, EMS                   |
| Remark                        | Nickle and Lead free                                 |