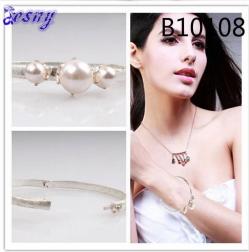

## fake silver pearl fashion delicate designer Indian pearl bangle

| Item Name                     | bangle                                               |
|-------------------------------|------------------------------------------------------|
| Item No.                      | B10108                                               |
| Material                      | Alloy pearl                                          |
| Price term                    | Ex-work price                                        |
| Payment term                  | 30% payment in advance , 70% balance before shipping |
| Lead time for sample          | 7-15 days                                            |
| Lead time for mass production | 15-25 days                                           |
| Inner Packing                 | OPP bag                                              |
| Outer Packing                 | Carton                                               |
| Payment Way                   | T/T WesternUion paypal Bank transfer                 |
| Shipping Way                  | by courier as DHL, FEDEX, UPS, EMS                   |
| Remark                        | Nickle and Lead free                                 |