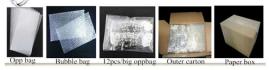

## fake silver pearl fashion delicate designer Indian pearl bangle

| Item Name                     | bangle                                               |
|-------------------------------|------------------------------------------------------|
| Item No.                      | B10108                                               |
| Material                      | Alloy pearl                                          |
| Price term                    | Ex-work price                                        |
| Payment term                  | 30% payment in advance , 70% balance before shipping |
| Lead time for sample          | 7-15 days                                            |
| Lead time for mass production | 15-25 days                                           |
| Inner Packing                 | OPP bag                                              |
| Outer Packing                 | Carton                                               |
| Payment Way                   | T/T WesternUion paypal Bank transfer                 |
| Shipping Way                  | by courier as DHL, FEDEX, UPS, EMS                   |
| Remark                        | Nickle and Lead free                                 |