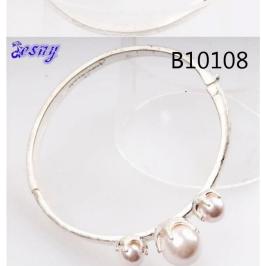

## fake silver pearl fashion delicate designer Indian pearl bangle

| Item Name                     | bangle                                               |
|-------------------------------|------------------------------------------------------|
| Item No.                      | B10108                                               |
| Material                      | Alloy pearl                                          |
| Price term                    | Ex-work price                                        |
| Payment term                  | 30% payment in advance , 70% balance before shipping |
| Lead time for sample          | 7-15 days                                            |
| Lead time for mass production | 15-25 days                                           |
| Inner Packing                 | OPP bag                                              |
| Outer Packing                 | Carton                                               |
| Payment Way                   | T/T WesternUion paypal Bank transfer                 |
| Shipping Way                  | by courier as DHL, FEDEX, UPS, EMS                   |
| Remark                        | Nickle and Lead free                                 |