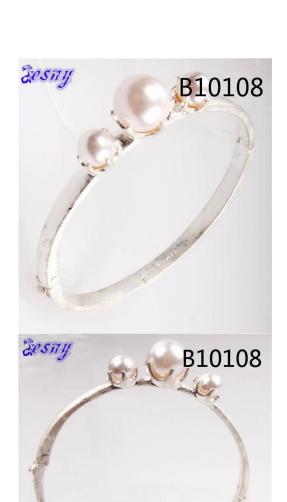

## fake silver pearl fashion delicate designer Indian pearl bangle

| Item Name                     | bangle                                               |
|-------------------------------|------------------------------------------------------|
| Item No.                      | B10108                                               |
| Material                      | Alloy pearl                                          |
| Price term                    | Ex-work price                                        |
| Payment term                  | 30% payment in advance , 70% balance before shipping |
| Lead time for sample          | 7-15 days                                            |
| Lead time for mass production | 15-25 days                                           |
| Inner Packing                 | OPP bag                                              |
| Outer Packing                 | Carton                                               |
| Payment Way                   | T/T WesternUion paypal Bank transfer                 |
| Shipping Way                  | by courier as DHL, FEDEX, UPS, EMS                   |
| Remark                        | Nickle and Lead free                                 |