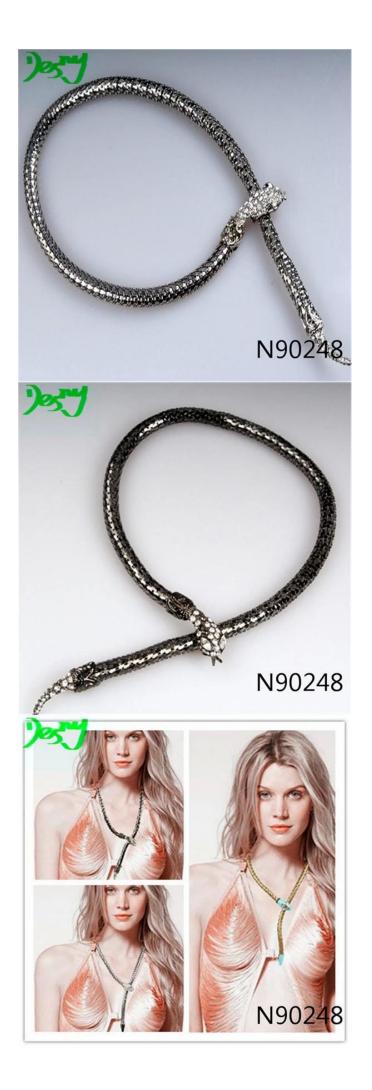

| fashion 2014 statement crystal flexible snake necklace N90248 |
|---------------------------------------------------------------|
|---------------------------------------------------------------|

| Item Name                | necklace                                                 |
|--------------------------|----------------------------------------------------------|
| Item No.                 | N90248                                                   |
| Price term               | Ex-work price                                            |
| Payment term             | T/T 30% payment in advance , 70% balance before shipping |
| Lead time for sample     | 7-15 days                                                |
| Lead time for production | 15-25 days                                               |
| Inner Packing            | OPP bag                                                  |
| Outer Packing            | Carton                                                   |
| Shipping Way             | by courier as DHL, FEDEX, UPS, EMS                       |
| Remark                   | Nickle and Lead free                                     |
| Payment Way              | T/T, WesternUion, Paypal, Bank transfer,etc.             |