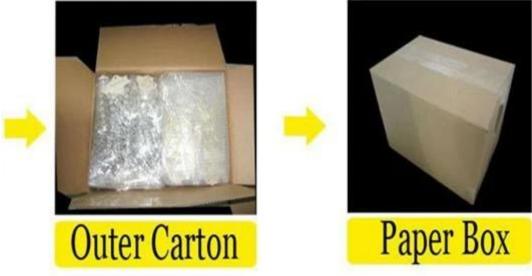

#### modern color rhinestone gold statement necklace N90145

| Item Name                | Necklace                                                 |
|--------------------------|----------------------------------------------------------|
| Item No.                 | N90145                                                   |
| Price term               | Ex-work price                                            |
| Payment term             | T/T 30% payment in advance , 70% balance before shipping |
| Lead time for sample     | 7-15 days                                                |
| Lead time for production | 15-25 days                                               |
| Inner Packing            | OPP bag                                                  |
| Outer Packing            | Carton                                                   |
| Shipping Way             | by courier as DHL, FEDEX, UPS, EMS                       |
| Remark                   | Nickle and Lead free                                     |
| Payment Way              | T/T, WesternUion, Paypal, Bank transfer,etc.             |

# Package details

**Delivery** 