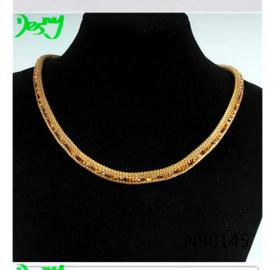

#### modern color rhinestone gold statement necklace N90145

| Item Name                | Necklace                                                 |
|--------------------------|----------------------------------------------------------|
| Item No.                 | N90145                                                   |
| Price term               | Ex-work price                                            |
| Payment term             | T/T 30% payment in advance , 70% balance before shipping |
| Lead time for sample     | 7-15 days                                                |
| Lead time for production | 15-25 days                                               |
| Inner Packing            | OPP bag                                                  |
| Outer Packing            | Carton                                                   |
| Shipping Way             | by courier as DHL, FEDEX, UPS, EMS                       |
| Remark                   | Nickle and Lead free                                     |
| Payment Way              | T/T, WesternUion, Paypal, Bank transfer,etc.             |

N90145

N90145