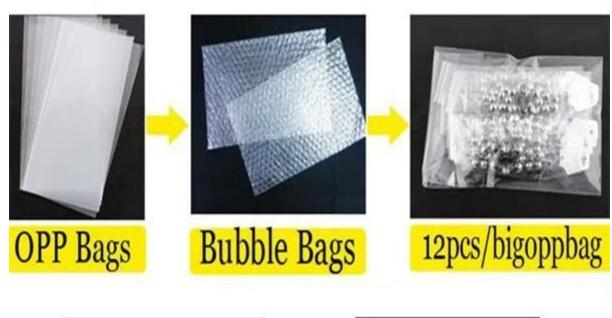

#### modern color rhinestone gold statement necklace N90145

| Item Name                | Necklace                                                 |
|--------------------------|----------------------------------------------------------|
| Item No.                 | N90145                                                   |
| Price term               | Ex-work price                                            |
| Payment term             | T/T 30% payment in advance , 70% balance before shipping |
| Lead time for sample     | 7-15 days                                                |
| Lead time for production | 15-25 days                                               |
| Inner Packing            | OPP bag                                                  |
| Outer Packing            | Carton                                                   |
| Shipping Way             | by courier as DHL, FEDEX, UPS, EMS                       |
| Remark                   | Nickle and Lead free                                     |
| Payment Way              | T/T, WesternUion, Paypal, Bank transfer,etc.             |

# Package details

**Delivery** 