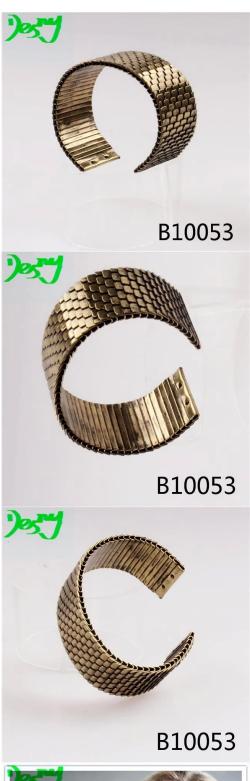

## palm cuff fair sex brand west indian gold fish scales bangle

| Item Name                     | bangle                                               |
|-------------------------------|------------------------------------------------------|
| Item No.                      | B10053                                               |
| Material                      | Alloy, rhinestone                                    |
| Price term                    | Ex-work price                                        |
| Payment term                  | 30% payment in advance , 70% balance before shipping |
| Lead time for sample          | 7-15 days                                            |
| Lead time for mass production | 15-25 days                                           |
| Inner Packing                 | OPP bag                                              |
| Outer Packing                 | Carton                                               |
| Payment Way                   | T/T WesternUion paypal Bank transfer                 |
| Shipping Way                  | by courier as DHL, FEDEX, UPS, EMS                   |
| Remark                        | Nickle and Lead free                                 |