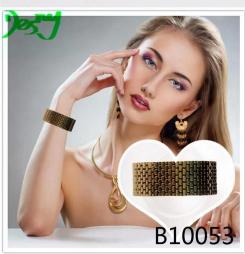

## palm cuff fair sex brand west indian gold fish scales bangle

| Item Name                     | bangle                                               |
|-------------------------------|------------------------------------------------------|
| Item No.                      | B10053                                               |
| Material                      | Alloy, rhinestone                                    |
| Price term                    | Ex-work price                                        |
| Payment term                  | 30% payment in advance , 70% balance before shipping |
| Lead time for sample          | 7-15 days                                            |
| Lead time for mass production | 15-25 days                                           |
| Inner Packing                 | OPP bag                                              |
| Outer Packing                 | Carton                                               |
| Payment Way                   | T/T WesternUion paypal Bank transfer                 |
| Shipping Way                  | by courier as DHL, FEDEX, UPS, EMS                   |
| Remark                        | Nickle and Lead free                                 |