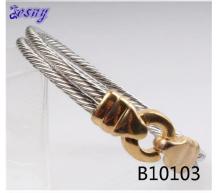

# wholesale fashion jewelry silver fish hook bracelet B10103

| Item Name                | bangle bracelet                                          |
|--------------------------|----------------------------------------------------------|
| Item No.                 | B10103                                                   |
| Price term               | Ex-work price                                            |
| Payment term             | T/T 30% payment in advance , 70% balance before shipping |
| Lead time for sample     | 7-15 days                                                |
| Lead time for production | 15-25 days                                               |
| Inner Packing            | OPP bag                                                  |
| Outer Packing            | Carton                                                   |
| Shipping Way             | by courier as DHL, FEDEX, UPS, EMS                       |
| Remark                   | Nickle and Lead free                                     |
| Payment Way              | T/T, WesternUion, Paypal, Bank transfer,etc.             |