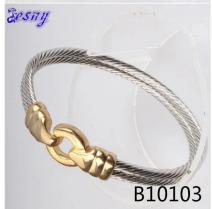

# wholesale fashion jewelry silver fish hook bracelet B10103

| Item Name                | bangle bracelet                                          |
|--------------------------|----------------------------------------------------------|
| Item No.                 | B10103                                                   |
| Price term               | Ex-work price                                            |
| Payment term             | T/T 30% payment in advance , 70% balance before shipping |
| Lead time for sample     | 7-15 days                                                |
| Lead time for production | 15-25 days                                               |
| Inner Packing            | OPP bag                                                  |
| Outer Packing            | Carton                                                   |
| Shipping Way             | by courier as DHL, FEDEX, UPS, EMS                       |
| Remark                   | Nickle and Lead free                                     |
| Payment Way              | T/T, WesternUion, Paypal, Bank transfer,etc.             |