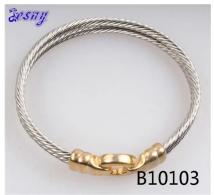

# wholesale fashion jewelry silver fish hook bracelet B10103

| Item Name                | bangle bracelet                                          |
|--------------------------|----------------------------------------------------------|
| Item No.                 | B10103                                                   |
| Price term               | Ex-work price                                            |
| Payment term             | T/T 30% payment in advance , 70% balance before shipping |
| Lead time for sample     | 7-15 days                                                |
| Lead time for production | 15-25 days                                               |
| Inner Packing            | OPP bag                                                  |
| Outer Packing            | Carton                                                   |
| Shipping Way             | by courier as DHL, FEDEX, UPS, EMS                       |
| Remark                   | Nickle and Lead free                                     |
| Payment Way              | T/T, WesternUion, Paypal, Bank transfer,etc.             |