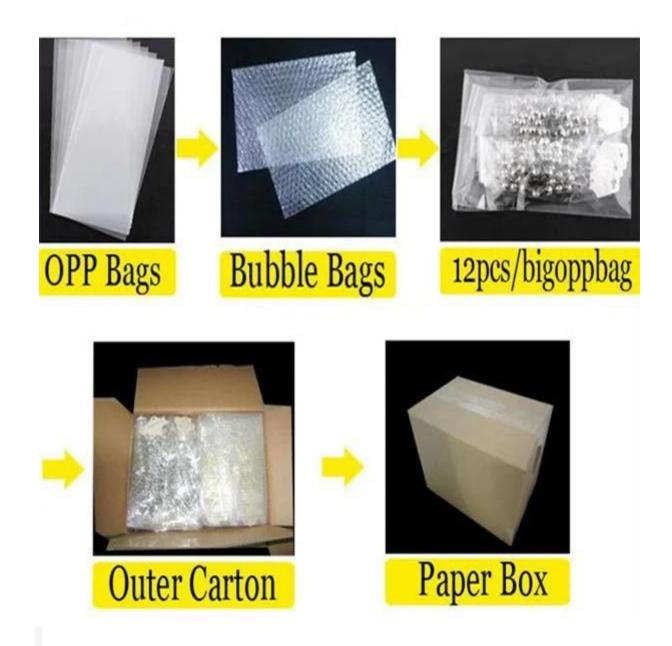

# wholesale fashion jewelry silver fish hook bracelet B10103

| Item Name                | bangle bracelet                                          |
|--------------------------|----------------------------------------------------------|
| Item No.                 | B10103                                                   |
| Price term               | Ex-work price                                            |
| Payment term             | T/T 30% payment in advance , 70% balance before shipping |
| Lead time for sample     | 7-15 days                                                |
| Lead time for production | 15-25 days                                               |
| Inner Packing            | OPP bag                                                  |
| Outer Packing            | Carton                                                   |
| Shipping Way             | by courier as DHL, FEDEX, UPS, EMS                       |
| Remark                   | Nickle and Lead free                                     |
| Payment Way              | T/T, WesternUion, Paypal, Bank transfer,etc.             |