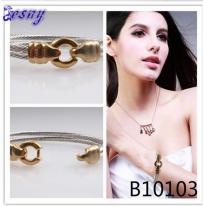

# wholesale fashion jewelry silver fish hook bracelet B10103

| Item Name                | bangle bracelet                                          |
|--------------------------|----------------------------------------------------------|
| Item No.                 | B10103                                                   |
| Price term               | Ex-work price                                            |
| Payment term             | T/T 30% payment in advance , 70% balance before shipping |
| Lead time for sample     | 7-15 days                                                |
| Lead time for production | 15-25 days                                               |
| Inner Packing            | OPP bag                                                  |
| Outer Packing            | Carton                                                   |
| Shipping Way             | by courier as DHL, FEDEX, UPS, EMS                       |
| Remark                   | Nickle and Lead free                                     |
| Payment Way              | T/T, WesternUion, Paypal, Bank transfer,etc.             |