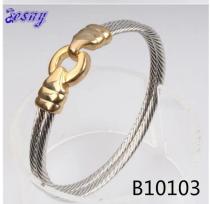

# wholesale fashion jewelry silver fish hook bracelet B10103

| Item Name                | bangle bracelet                                          |
|--------------------------|----------------------------------------------------------|
| Item No.                 | B10103                                                   |
| Price term               | Ex-work price                                            |
| Payment term             | T/T 30% payment in advance , 70% balance before shipping |
| Lead time for sample     | 7-15 days                                                |
| Lead time for production | 15-25 days                                               |
| Inner Packing            | OPP bag                                                  |
| Outer Packing            | Carton                                                   |
| Shipping Way             | by courier as DHL, FEDEX, UPS, EMS                       |
| Remark                   | Nickle and Lead free                                     |
| Payment Way              | T/T, WesternUion, Paypal, Bank transfer,etc.             |