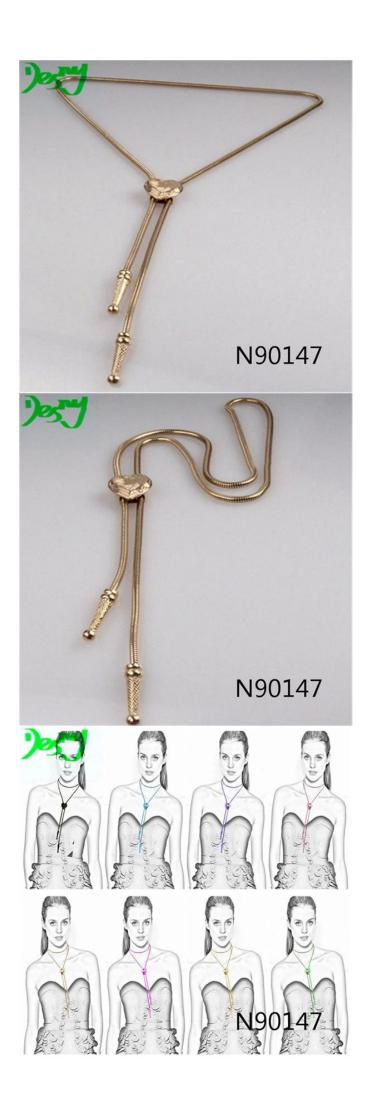

# 2014 fashion gold silver heart long lariat necklace N90147

| Item Name                | lariat necklace                                          |
|--------------------------|----------------------------------------------------------|
|                          |                                                          |
| Item No.                 | N90147                                                   |
| Price term               | Ex-work price                                            |
| Payment term             | T/T 30% payment in advance , 70% balance before shipping |
| Lead time for sample     | 7-15 days                                                |
| Lead time for production | 15-25 days                                               |
| Inner Packing            | OPP bag                                                  |
| Outer Packing            | Carton                                                   |
| Shipping Way             | by courier as DHL, FEDEX, UPS, EMS                       |
| Remark                   | Nickle and Lead free                                     |
| Payment Way              | T/T, WesternUion, Paypal, Bank transfer,etc.             |