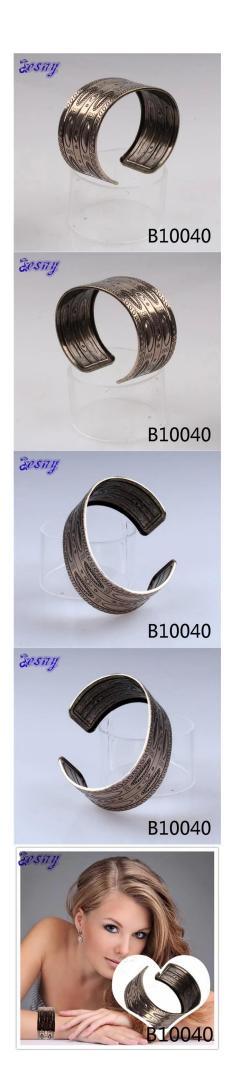

#### <u>2014 turkey tribal ethnic tattoo rose gold bracelet B10040</u>

| Item Name                | bangle bracelet                                          |
|--------------------------|----------------------------------------------------------|
| Item No.                 | B10040                                                   |
| Price term               | Ex-work price                                            |
| Payment term             | T/T 30% payment in advance , 70% balance before shipping |
| Lead time for sample     | 7-15 days                                                |
| Lead time for production | 15-25 days                                               |
| Inner Packing            | OPP bag                                                  |
| Outer Packing            | Carton                                                   |
| Shipping Way             | by courier as DHL, FEDEX, UPS, EMS                       |
| Remark                   | Nickle and Lead free                                     |
| Payment Way              | T/T, WesternUion, Paypal, Bank transfer,etc.             |