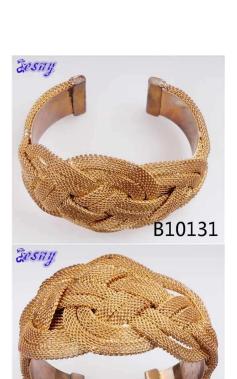

# alibaba fashion jewelry chinese knot cuff bangle bracelet B10131

| Item Name                | bangle bracelet                                          |
|--------------------------|----------------------------------------------------------|
| Item No.                 | B10131                                                   |
| Price term               | Ex-work price                                            |
| Payment term             | T/T 30% payment in advance , 70% balance before shipping |
| Lead time for sample     | 7-15 days                                                |
| Lead time for production | 15-25 days                                               |
| Inner Packing            | OPP bag                                                  |
| Outer Packing            | Carton                                                   |
| Shipping Way             | by courier as DHL, FEDEX, UPS, EMS                       |
| Remark                   | Nickle and Lead free                                     |
| Payment Way              | T/T, WesternUion, Paypal, Bank transfer,etc.             |