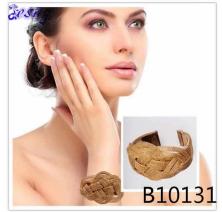

# alibaba fashion jewelry chinese knot cuff bangle bracelet B10131

| Item Name                | bangle bracelet                                          |
|--------------------------|----------------------------------------------------------|
| Item No.                 | B10131                                                   |
| Price term               | Ex-work price                                            |
| Payment term             | T/T 30% payment in advance , 70% balance before shipping |
| Lead time for sample     | 7-15 days                                                |
| Lead time for production | 15-25 days                                               |
| Inner Packing            | OPP bag                                                  |
| Outer Packing            | Carton                                                   |
| Shipping Way             | by courier as DHL, FEDEX, UPS, EMS                       |
| Remark                   | Nickle and Lead free                                     |
| Payment Way              | T/T, WesternUion, Paypal, Bank transfer,etc.             |