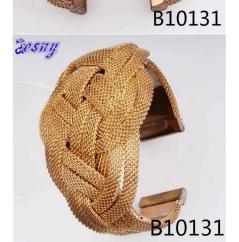

# alibaba fashion jewelry chinese knot cuff bangle bracelet B10131

| Item Name                | bangle bracelet                                          |
|--------------------------|----------------------------------------------------------|
| Item No.                 | B10131                                                   |
| Price term               | Ex-work price                                            |
| Payment term             | T/T 30% payment in advance , 70% balance before shipping |
| Lead time for sample     | 7-15 days                                                |
| Lead time for production | 15-25 days                                               |
| Inner Packing            | OPP bag                                                  |
| Outer Packing            | Carton                                                   |
| Shipping Way             | by courier as DHL, FEDEX, UPS, EMS                       |
| Remark                   | Nickle and Lead free                                     |
| Payment Way              | T/T, WesternUion, Paypal, Bank transfer,etc.             |