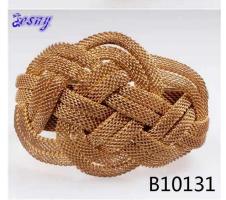

# alibaba fashion jewelry chinese knot cuff bangle bracelet B10131

| Item Name                | bangle bracelet                                          |
|--------------------------|----------------------------------------------------------|
| Item No.                 | B10131                                                   |
| Price term               | Ex-work price                                            |
| Payment term             | T/T 30% payment in advance , 70% balance before shipping |
| Lead time for sample     | 7-15 days                                                |
| Lead time for production | 15-25 days                                               |
| Inner Packing            | OPP bag                                                  |
| Outer Packing            | Carton                                                   |
| Shipping Way             | by courier as DHL, FEDEX, UPS, EMS                       |
| Remark                   | Nickle and Lead free                                     |
| Payment Way              | T/T, WesternUion, Paypal, Bank transfer,etc.             |