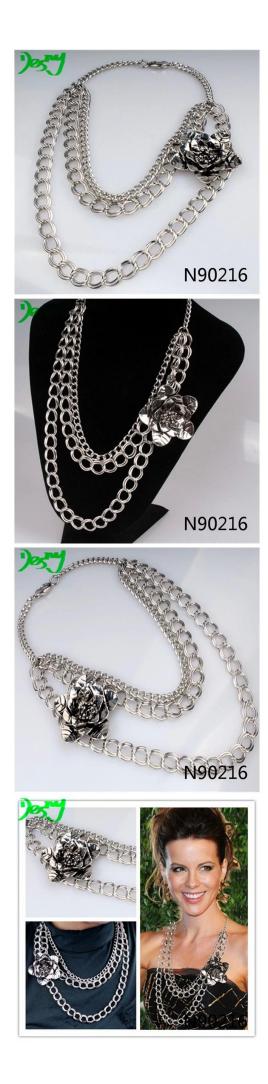

| designer metal chain chunky shourouk flower statement necklace |                                                      |
|----------------------------------------------------------------|------------------------------------------------------|
| Item Name                                                      | Statement neckalce                                   |
| Item No.                                                       | N90216                                               |
| Material                                                       | rhinestone , alloy                                   |
| Price term                                                     | Ex-work price                                        |
| Payment term                                                   | 30% payment in advance , 70% balance before shipping |
| Lead time for sample                                           | 7-15 days                                            |
| Lead time for mass production                                  | 15-25 days                                           |
| Inner Packing                                                  | OPP bag                                              |
| Outer Packing                                                  | Carton                                               |
| Payment Way                                                    | T/T WesternUion paypal Bank transfer                 |
| Shipping Way                                                   | by courier as DHL, FEDEX, UPS, EMS                   |
| Remark                                                         | Nickle and Lead free                                 |