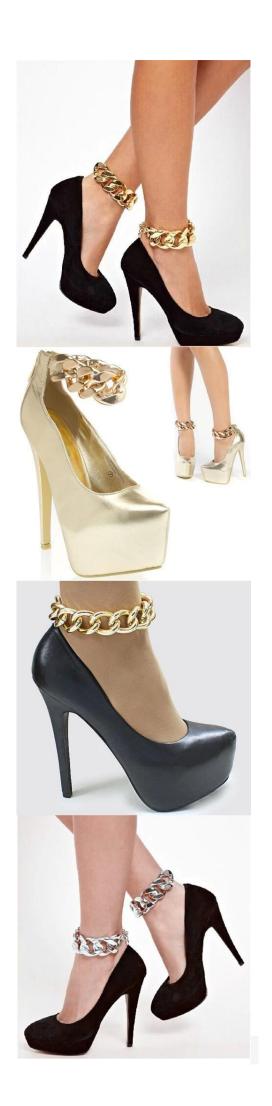

# fashion jewelry light plastic link shoe accessories chain TS008

| Item Name                           | Shoes chains                                             |  |  |
|-------------------------------------|----------------------------------------------------------|--|--|
| Item No.                            | TS008                                                    |  |  |
| Price term                          | Ex-work price                                            |  |  |
| Payment term                        | T/T 30% payment in advance , 70% balance before shipping |  |  |
| Lead time for sample                | 7-15 days                                                |  |  |
| Lead time for production 15-25 days |                                                          |  |  |
| Inner Packing                       | OPP bag                                                  |  |  |
| Outer Packing                       | Carton                                                   |  |  |
| Shipping Way                        | by courier as DHL, FEDEX, UPS, EMS                       |  |  |
| Remark                              | Nickle and Lead free                                     |  |  |
| Payment Way                         | T/T, WesternUion, Paypal, Bank transfer,etc.             |  |  |