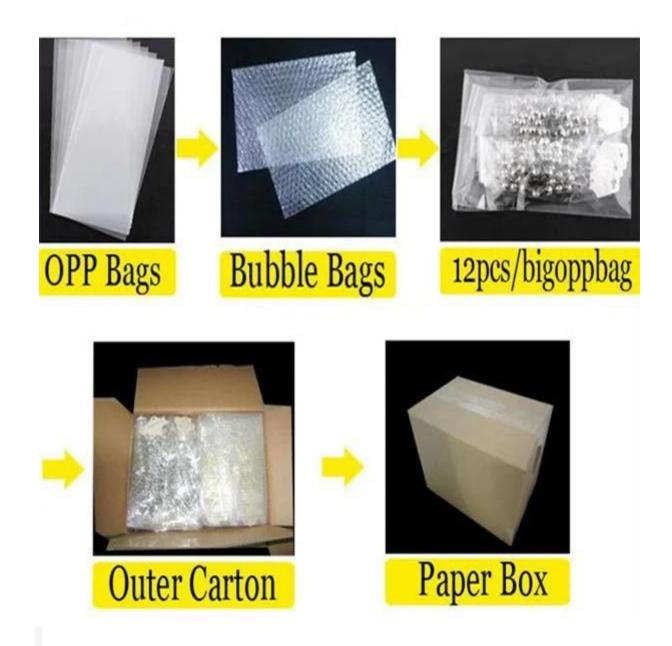

# fashion jewelry light plastic link shoe accessories chain TS008

| Item Name                           | Shoes chains                                             |  |  |
|-------------------------------------|----------------------------------------------------------|--|--|
| Item No.                            | TS008                                                    |  |  |
| Price term                          | Ex-work price                                            |  |  |
| Payment term                        | T/T 30% payment in advance , 70% balance before shipping |  |  |
| Lead time for sample                | 7-15 days                                                |  |  |
| Lead time for production 15-25 days |                                                          |  |  |
| Inner Packing                       | OPP bag                                                  |  |  |
| Outer Packing                       | Carton                                                   |  |  |
| Shipping Way                        | by courier as DHL, FEDEX, UPS, EMS                       |  |  |
| Remark                              | Nickle and Lead free                                     |  |  |
| Payment Way                         | T/T, WesternUion, Paypal, Bank transfer,etc.             |  |  |