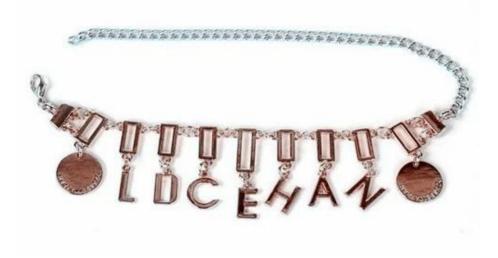

# fashion letters coin pendant jewelry ankle chain TS009

| Item Name                           | Shoes chains                                             |  |  |  |
|-------------------------------------|----------------------------------------------------------|--|--|--|
| Item No.                            | TS009                                                    |  |  |  |
| Price term                          | Ex-work price                                            |  |  |  |
| Payment term                        | T/T 30% payment in advance , 70% balance before shipping |  |  |  |
| Lead time for sample                | 7-15 days                                                |  |  |  |
| Lead time for production 15-25 days |                                                          |  |  |  |
| Inner Packing                       | OPP bag                                                  |  |  |  |
| Outer Packing                       | Carton                                                   |  |  |  |
| Shipping Way                        | by courier as DHL, FEDEX, UPS, EMS                       |  |  |  |
| Remark                              | Nickle and Lead free                                     |  |  |  |
| Payment Way                         | T/T, WesternUion, Paypal, Bank transfer,etc.             |  |  |  |