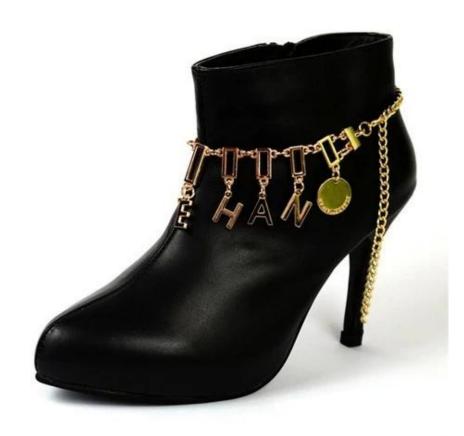

# fashion letters coin pendant jewelry ankle chain TS009

| Item Name                           | Shoes chains                                             |  |  |  |
|-------------------------------------|----------------------------------------------------------|--|--|--|
| Item No.                            | TS009                                                    |  |  |  |
| Price term                          | Ex-work price                                            |  |  |  |
| Payment term                        | T/T 30% payment in advance , 70% balance before shipping |  |  |  |
| Lead time for sample                | 7-15 days                                                |  |  |  |
| Lead time for production 15-25 days |                                                          |  |  |  |
| Inner Packing                       | OPP bag                                                  |  |  |  |
| Outer Packing                       | Carton                                                   |  |  |  |
| Shipping Way                        | by courier as DHL, FEDEX, UPS, EMS                       |  |  |  |
| Remark                              | Nickle and Lead free                                     |  |  |  |
| Payment Way                         | T/T, WesternUion, Paypal, Bank transfer,etc.             |  |  |  |