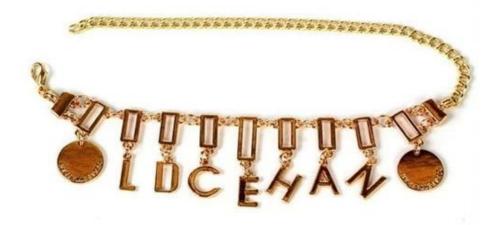

# fashion letters coin pendant jewelry ankle chain TS009

| Item Name                           | Shoes chains                                             |  |  |  |
|-------------------------------------|----------------------------------------------------------|--|--|--|
| Item No.                            | TS009                                                    |  |  |  |
| Price term                          | Ex-work price                                            |  |  |  |
| Payment term                        | T/T 30% payment in advance , 70% balance before shipping |  |  |  |
| Lead time for sample                | 7-15 days                                                |  |  |  |
| Lead time for production 15-25 days |                                                          |  |  |  |
| Inner Packing                       | OPP bag                                                  |  |  |  |
| Outer Packing                       | Carton                                                   |  |  |  |
| Shipping Way                        | by courier as DHL, FEDEX, UPS, EMS                       |  |  |  |
| Remark                              | Nickle and Lead free                                     |  |  |  |
| Payment Way                         | T/T, WesternUion, Paypal, Bank transfer,etc.             |  |  |  |