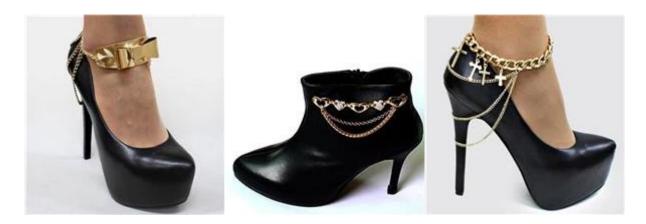

# gold wedding jewelrymini run shoe key ring foot chain TS015

| Item Name                | Shoes chains                                             |
|--------------------------|----------------------------------------------------------|
| Item No.                 | TS015                                                    |
| Price term               | Ex-work price                                            |
| Payment term             | T/T 30% payment in advance , 70% balance before shipping |
| Lead time for sample     | 7-15 days                                                |
| Lead time for production | 15-25 days                                               |
| Inner Packing            | OPP bag                                                  |
| Outer Packing            | Carton                                                   |
| Shipping Way             | by courier as DHL, FEDEX, UPS, EMS                       |
| Remark                   | Nickle and Lead free                                     |
| Payment Way              | T/T, WesternUion, Paypal, Bank transfer,etc.             |