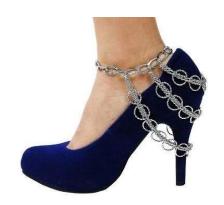

# gold wedding jewelrymini run shoe key ring foot chain TS015

| Item Name                | Shoes chains                                             |
|--------------------------|----------------------------------------------------------|
| Item No.                 | TS015                                                    |
| Price term               | Ex-work price                                            |
| Payment term             | T/T 30% payment in advance , 70% balance before shipping |
| Lead time for sample     | 7-15 days                                                |
| Lead time for production | 15-25 days                                               |
| Inner Packing            | OPP bag                                                  |
| Outer Packing            | Carton                                                   |
| Shipping Way             | by courier as DHL, FEDEX, UPS, EMS                       |
| Remark                   | Nickle and Lead free                                     |
| Payment Way              | T/T, WesternUion, Paypal, Bank transfer,etc.             |