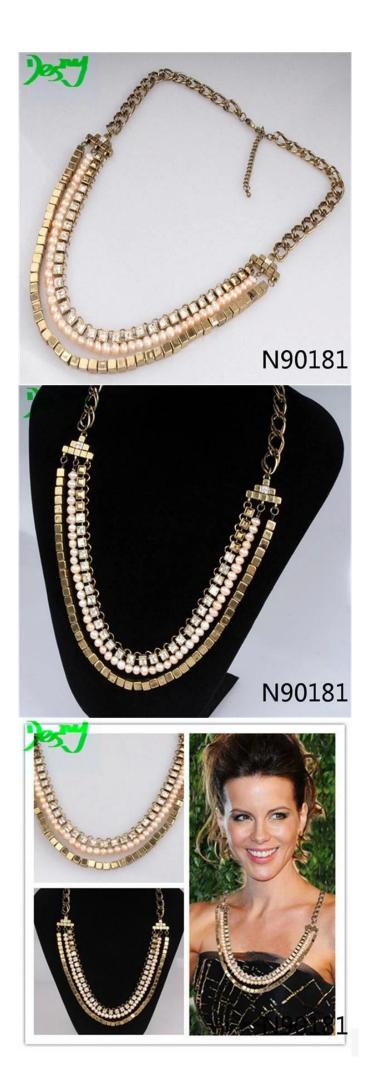

| rhinestone baroo | <mark>jue pearl</mark> | empty cup | chain necklace | N90181 |
|------------------|------------------------|-----------|----------------|--------|
|                  |                        |           |                |        |

| Item Name                | Necklace                                                 |  |
|--------------------------|----------------------------------------------------------|--|
| Item No.                 | N90181                                                   |  |
| Price term               | Ex-work price                                            |  |
| Payment term             | T/T 30% payment in advance , 70% balance before shipping |  |
| Lead time for sample     | 7-15 days                                                |  |
| Lead time for production | 15-25 days                                               |  |
| Inner Packing            | OPP bag                                                  |  |
| Outer Packing            | Carton                                                   |  |
| Shipping Way             | by courier as DHL, FEDEX, UPS, EMS                       |  |
| Remark                   | Nickle and Lead free                                     |  |
| Payment Way              | T/T, WesternUion, Paypal, Bank transfer,etc.             |  |