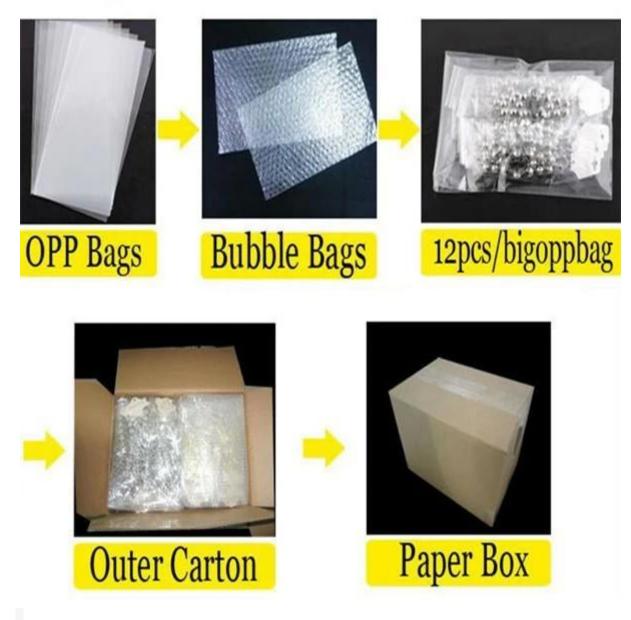

# Package details

| Item Name                | Necklace                                                 |  |
|--------------------------|----------------------------------------------------------|--|
| Item No.                 | N90181                                                   |  |
| Price term               | Ex-work price                                            |  |
| Payment term             | T/T 30% payment in advance , 70% balance before shipping |  |
| Lead time for sample     | 7-15 days                                                |  |
| Lead time for production | 15-25 days                                               |  |
| Inner Packing            | OPP bag                                                  |  |
| Outer Packing            | Carton                                                   |  |
| Shipping Way             | by courier as DHL, FEDEX, UPS, EMS                       |  |
| Remark                   | Nickle and Lead free                                     |  |
| Payment Way              | T/T, WesternUion, Paypal, Bank transfer,etc.             |  |