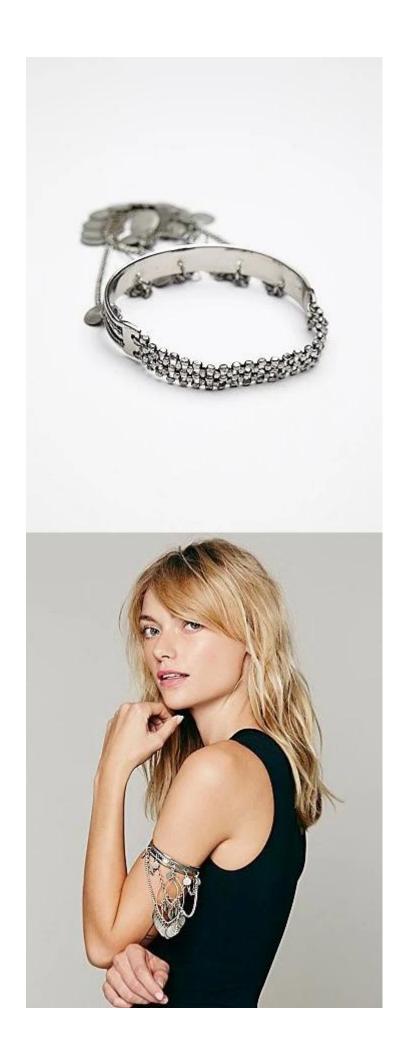

## silver metal multi-layer coin charm shiva eye chain bracelet

| Item Name                     | chain bracelet                                       |
|-------------------------------|------------------------------------------------------|
| Item No.                      | FPB006                                               |
| Material                      | Metal+brass                                          |
| Price term                    | Ex-work price                                        |
| Payment term                  | 30% payment in advance , 70% balance before shipping |
| Lead time for sample          | 7-15 days                                            |
| Lead time for mass production | 15-25 days                                           |
| Inner Packing                 | OPP bag                                              |
| Outer Packing                 | Carton                                               |
| Payment Way                   | T/T, WesternUion, paypal, Bank transfer              |
| Shipping Way                  | by courier as DHL, FEDEX, UPS, EMS                   |
| Remark                        | Nickle and Lead free                                 |