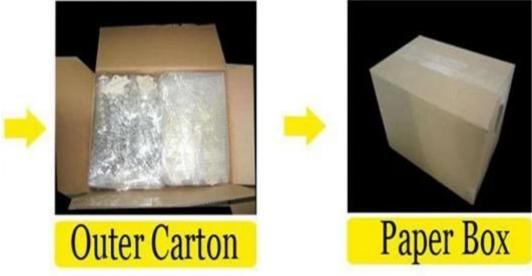

#### <u>18k gold rope chain rice pearls lariat necklace N90352</u>

| Item Name                | Necklace                                                 |
|--------------------------|----------------------------------------------------------|
| Item No.                 | N90352                                                   |
| Price term               | Ex-work price                                            |
| Payment term             | T/T 30% payment in advance , 70% balance before shipping |
| Lead time for sample     | 7-15 days                                                |
| Lead time for production | 15-25 days                                               |
| Inner Packing            | OPP bag                                                  |
| Outer Packing            | Carton                                                   |
| Shipping Way             | by courier as DHL, FEDEX, UPS, EMS                       |
| Remark                   | Nickle and Lead free                                     |
| Payment Way              | T/T, WesternUion, Paypal, Bank transfer,etc.             |

# Package details

**Delivery** 