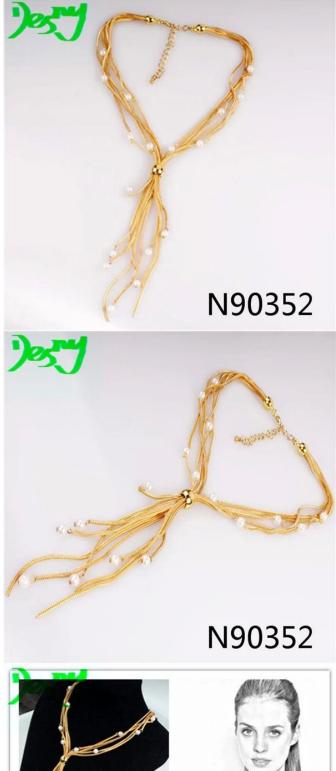

#### <u>18k gold rope chain rice pearls lariat necklace N90352</u>

| Item Name                | Necklace                                                 |
|--------------------------|----------------------------------------------------------|
| Item No.                 | N90352                                                   |
| Price term               | Ex-work price                                            |
| Payment term             | T/T 30% payment in advance , 70% balance before shipping |
| Lead time for sample     | 7-15 days                                                |
| Lead time for production | 15-25 days                                               |
| Inner Packing            | OPP bag                                                  |
| Outer Packing            | Carton                                                   |
| Shipping Way             | by courier as DHL, FEDEX, UPS, EMS                       |
| Remark                   | Nickle and Lead free                                     |
| Payment Way              | T/T, WesternUion, Paypal, Bank transfer,etc.             |