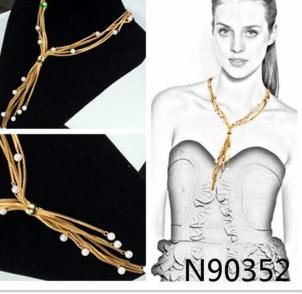

#### <u>18k gold rope chain rice pearls lariat necklace N90352</u>

| Item Name                | Necklace                                                 |
|--------------------------|----------------------------------------------------------|
| Item No.                 | N90352                                                   |
| Price term               | Ex-work price                                            |
| Payment term             | T/T 30% payment in advance , 70% balance before shipping |
| Lead time for sample     | 7-15 days                                                |
| Lead time for production | 15-25 days                                               |
| Inner Packing            | OPP bag                                                  |
| Outer Packing            | Carton                                                   |
| Shipping Way             | by courier as DHL, FEDEX, UPS, EMS                       |
| Remark                   | Nickle and Lead free                                     |
| Payment Way              | T/T, WesternUion, Paypal, Bank transfer,etc.             |