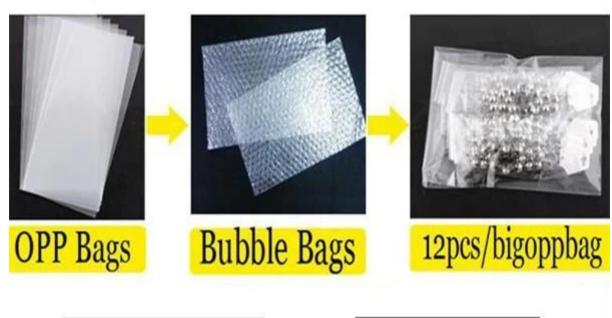

#### <u>18k gold rope chain rice pearls lariat necklace N90352</u>

| Item Name                | Necklace                                                 |
|--------------------------|----------------------------------------------------------|
| Item No.                 | N90352                                                   |
| Price term               | Ex-work price                                            |
| Payment term             | T/T 30% payment in advance , 70% balance before shipping |
| Lead time for sample     | 7-15 days                                                |
| Lead time for production | 15-25 days                                               |
| Inner Packing            | OPP bag                                                  |
| Outer Packing            | Carton                                                   |
| Shipping Way             | by courier as DHL, FEDEX, UPS, EMS                       |
| Remark                   | Nickle and Lead free                                     |
| Payment Way              | T/T, WesternUion, Paypal, Bank transfer,etc.             |

# Package details

**Delivery** 