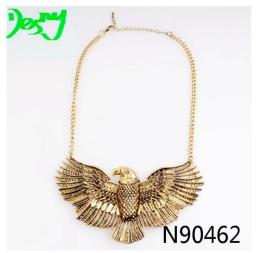

## China fashion long high quality chain big eagle statement necklace

| 0 0 1                         |                                                      |
|-------------------------------|------------------------------------------------------|
| Item Name                     | Statement neckalce                                   |
| Item No.                      | N90462                                               |
| Material                      | alloy                                                |
| Price term                    | Ex-work price                                        |
| Payment term                  | 30% payment in advance , 70% balance before shipping |
| Lead time for sample          | 7-15 days                                            |
| Lead time for mass production | 15-25 days                                           |
| Inner Packing                 | OPP bag                                              |
| Outer Packing                 | Carton                                               |
| Payment Way                   | T/T WesternUion paypal Bank transfer                 |
| Shipping Way                  | by courier as DHL, FEDEX, UPS, EMS                   |
| Remark                        | Nickle and Lead free                                 |