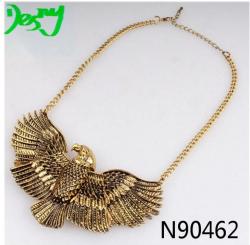

## China fashion long high quality chain big eagle statement necklace

| 0 0 1                         |                                                      |
|-------------------------------|------------------------------------------------------|
| Item Name                     | Statement neckalce                                   |
| Item No.                      | N90462                                               |
| Material                      | alloy                                                |
| Price term                    | Ex-work price                                        |
| Payment term                  | 30% payment in advance , 70% balance before shipping |
| Lead time for sample          | 7-15 days                                            |
| Lead time for mass production | 15-25 days                                           |
| Inner Packing                 | OPP bag                                              |
| Outer Packing                 | Carton                                               |
| Payment Way                   | T/T WesternUion paypal Bank transfer                 |
| Shipping Way                  | by courier as DHL, FEDEX, UPS, EMS                   |
| Remark                        | Nickle and Lead free                                 |