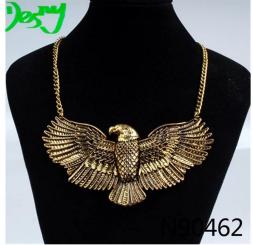

## China fashion long high quality chain big eagle statement necklace

| 0 0 1                         |                                                      |
|-------------------------------|------------------------------------------------------|
| Item Name                     | Statement neckalce                                   |
| Item No.                      | N90462                                               |
| Material                      | alloy                                                |
| Price term                    | Ex-work price                                        |
| Payment term                  | 30% payment in advance , 70% balance before shipping |
| Lead time for sample          | 7-15 days                                            |
| Lead time for mass production | 15-25 days                                           |
| Inner Packing                 | OPP bag                                              |
| Outer Packing                 | Carton                                               |
| Payment Way                   | T/T WesternUion paypal Bank transfer                 |
| Shipping Way                  | by courier as DHL, FEDEX, UPS, EMS                   |
| Remark                        | Nickle and Lead free                                 |