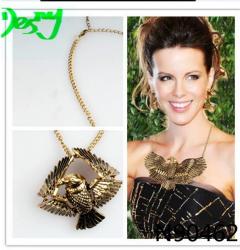

## China fashion long high quality chain big eagle statement necklace

| 0 0 1                         |                                                      |
|-------------------------------|------------------------------------------------------|
| Item Name                     | Statement neckalce                                   |
| Item No.                      | N90462                                               |
| Material                      | alloy                                                |
| Price term                    | Ex-work price                                        |
| Payment term                  | 30% payment in advance , 70% balance before shipping |
| Lead time for sample          | 7-15 days                                            |
| Lead time for mass production | 15-25 days                                           |
| Inner Packing                 | OPP bag                                              |
| Outer Packing                 | Carton                                               |
| Payment Way                   | T/T WesternUion paypal Bank transfer                 |
| Shipping Way                  | by courier as DHL, FEDEX, UPS, EMS                   |
| Remark                        | Nickle and Lead free                                 |