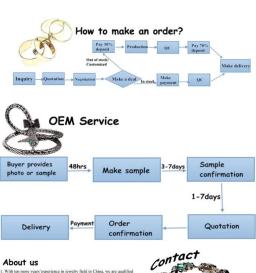

## China fashion long high quality chain big eagle statement necklace

| 0 0 1                         |                                                      |
|-------------------------------|------------------------------------------------------|
| Item Name                     | Statement neckalce                                   |
| Item No.                      | N90462                                               |
| Material                      | alloy                                                |
| Price term                    | Ex-work price                                        |
| Payment term                  | 30% payment in advance , 70% balance before shipping |
| Lead time for sample          | 7-15 days                                            |
| Lead time for mass production | 15-25 days                                           |
| Inner Packing                 | OPP bag                                              |
| Outer Packing                 | Carton                                               |
| Payment Way                   | T/T WesternUion paypal Bank transfer                 |
| Shipping Way                  | by courier as DHL, FEDEX, UPS, EMS                   |
| Remark                        | Nickle and Lead free                                 |