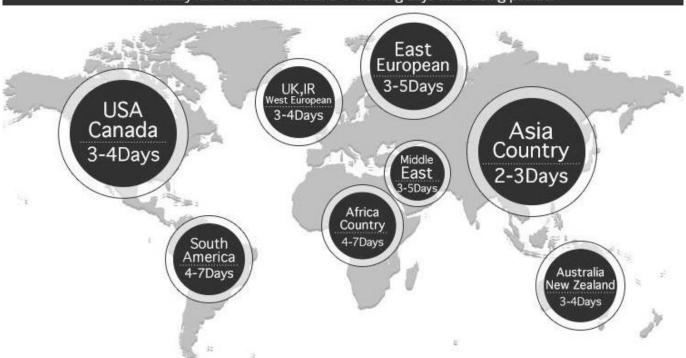

## SHIPMENT

- 1. Delivery date depends on the quantity of order, as usual, 20 days after deposit.
- 2. Transportation: by express, UPS/DHL/Fedex/EMS/, or you can have your own forwarder.
- 3. Shippment cost is according to the destination, way and total weight of merchandise.

Order will be posted by DHL or UPS usually.

Normally item will arrive within 3-7 working days after being posted.